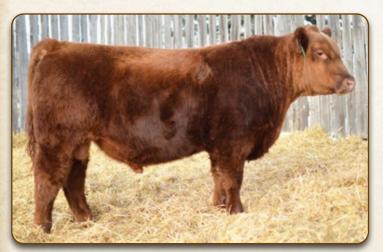

#### **Reference Sire** REMITALL F DELIVERY 123D

1909684

January 28 2016

RITO 707 OF IDEAL 3407 7075 S A V RESOURCE 1441 S A V BLACKCAP MAY 4136

REMITALL PLAYBOY 4P **REMITALL ROSEBUD 874T CAJUN SA ROSEBUD 23N**  R R RITO 707 IDEAL 3407 OF 1418 076 SAV 8180 TRAVELER 004 S A V MAY 2397 LLB NIGHT TRAIN 106M **BELVIN LADY BLOSSOM 28'02** SITZ ALLIANCE 6595 **CAJUN SC ROSEBUD 14K** 

GR 123D

Milk: 13 Weights BW: 90 lbs WW: 975 lbs ADJ 205: 893 lbs YW: 1320 lbs ADJ 365: 1365

"Delivery" is a bull we selected as a big time performance bull from Lattimers and he definitely has not disappointed, adding incredible length of spine and natural thickness in his progeny.