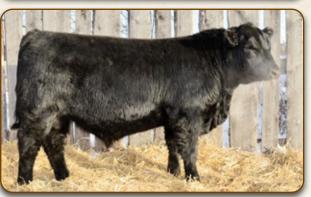

#### LANGCO ENCORE 256J

**BOHI ABIGALE 6014** 

2211965

LCO 256J

January 03 2021 O C C PAXTON 730P

**COLEMAN ENCORE 949** COLEMAN DONNA 7109 LFE BA LEWIS 3141Z LANGCO BARONESS 977F

**COLEMAN CHARLO 0256** 

**CONNEALY ONWARD COLEMAN DONNA 197** SOO LINE LEGACY 7019 CROWFOOT PEARL 4566P LCO BOND 812X LANGCO BARONESS 373C LANGCO BARONESS 34N

| EPD's   | BW: 2.6    | WW: 57  | YW: 109   | Milk: 27     |
|---------|------------|---------|-----------|--------------|
| Weights | BW: 86 lbs | ADJ 205 | : 786 lbs | ADJ 365: Ibs |

This flashy fronted, big barreled, herd sire prospect has lots of show ring appeal. Mother is an excellent young cow out of the Soo Line Legacy bull. No creep.