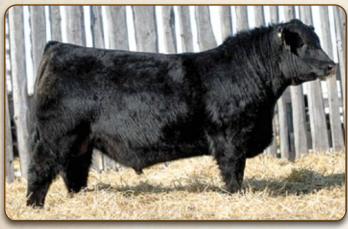

#### **Reference Sire** REMITALL F DELIVERY 123D

1909684

January 28 2016

RITO 707 OF IDEAL 3407 7075 S A V RESOURCE 1441 S A V BLACKCAP MAY 4136

REMITALL PLAYBOY 4P **REMITALL ROSEBUD 874T CAJUN SA ROSEBUD 23N**  R R RITO 707 IDEAL 3407 OF 1418 076 SAV 8180 TRAVELER 004 S A V MAY 2397 LLB NIGHT TRAIN 106M **BELVIN LADY BLOSSOM 28'02** SITZ ALLIANCE 6595 **CAJUN SC ROSEBUD 14K** 

GR 123D

Milk: 13 Weights BW: 90 lbs WW: 975 lbs ADJ 205: 893 lbs YW: 1320 lbs ADJ 365: 1365

"Delivery" is a bull we selected as a big time performance bull from Lattimers and he definitely has not disappointed, adding incredible length of spine and natural thickness in his progeny.