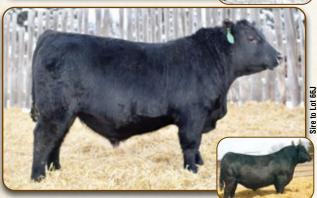

#### **Reference Sire COLEMAN ENCORE 949**

2185577

IMP 0949G

January 18 2019

O C C PAXTON 730P **COLEMAN CHARLO 0256 BOHI ABIGALE 6014** 

CONNEALY ONWARD
COLEMAN DONNA 7109 **COLEMAN DONNA 197**  OCCFOCUS 813F O C C BLACKBIRD 736K SITZ TRAVELER 8180 SAVABIGALE 6062 **CONNEALY LEAD ON ALTUNE OF CONANGA 6104 BASIN RAINMAKER 654X** KMK DONNA J311

| EPD's   | BW: 1.6    | WW: 62 | YW: 123 | Milk: 43     |
|---------|------------|--------|---------|--------------|
| Weights | BW: 75 lbs | ADJ 20 | )5: Ibs | ADJ 365: Ibs |

New herd sire we are very excited about. Purchased from the Coleman Bull Sale in 2020. Full brother in blood to Coleman Bravo.