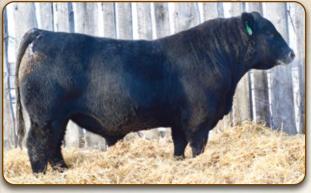

## Reference Sire NORTHLINE BRINKS 33D

1944427 JUST 33D April 02 2016

BARSTOW CASH KR CASH FLOW WK LASS 1591

NOBLE ACRES CASANOVA 3J NORTHLINE BARDELLA 33Y NORTHLINE BARDELLA 13W SITZ DASH 10277
BARSTOW QUEEN W16
WK RETURN
VERMILION LASS 0029
LEACHMAN SAUGAHATCHEE 3000C
STRATHMORE APRIL 3A
GUMBO GULCH FOREMAN 1S
PCC BARDELLA 3M

| EPD's   | BW: -1     | WW: 56      | YW: 86           | Milk: 21     |
|---------|------------|-------------|------------------|--------------|
| Weights | BW: 80 lbs | WW: 875 lbs | ADJ 205: 867 lbs | YW: 1185 lbs |

Really stylish bull that throws calves with awesome hair, and born really easy. Producing females at the top end of the replacement pen.

호**177H** 