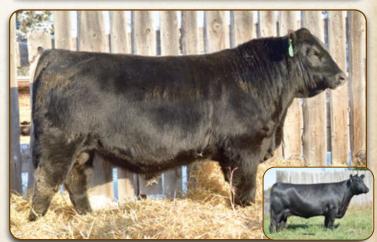

#### **Reference Sire COLEMAN ENCORE 949**

2185577

IMP 0949G

January 18 2019

O C C PAXTON 730P **COLEMAN CHARLO 0256 BOHI ABIGALE 6014** 

CONNEALY ONWARD
COLEMAN DONNA 7109 **COLEMAN DONNA 197**  OCCFOCUS 813F O C C BLACKBIRD 736K SITZ TRAVELER 8180 SAVABIGALE 6062 **CONNEALY LEAD ON ALTUNE OF CONANGA 6104 BASIN RAINMAKER 654X** KMK DONNA J311

| EPD's   | BW: 1.6    | WW: 62 | YW: 123 | Milk: 43     |
|---------|------------|--------|---------|--------------|
| Weights | BW: 75 lbs | ADJ 20 | )5: Ibs | ADJ 365: Ibs |

New herd sire we are very excited about. Purchased from the Coleman Bull Sale in 2020. Full brother in blood to Coleman Bravo.