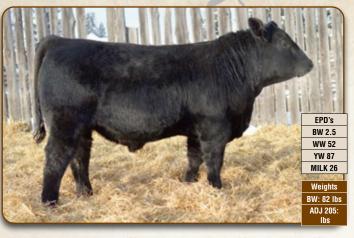

#### **Reference Sire COLEMAN ENCORE 949**

2185577

IMP 0949G

January 18 2019

O C C PAXTON 730P **COLEMAN CHARLO 0256 BOHI ABIGALE 6014** 

CONNEALY ONWARD
COLEMAN DONNA 7109 **COLEMAN DONNA 197**  OCCFOCUS 813F O C C BLACKBIRD 736K SITZ TRAVELER 8180 SAVABIGALE 6062 **CONNEALY LEAD ON ALTUNE OF CONANGA 6104 BASIN RAINMAKER 654X** KMK DONNA J311

| EPD's   | BW: 1.6    | WW: 62 | YW: 123 | Milk: 43     |
|---------|------------|--------|---------|--------------|
| Weights | BW: 75 lbs | ADJ 20 | )5: Ibs | ADJ 365: Ibs |

New herd sire we are very excited about. Purchased from the Coleman Bull Sale in 2020. Full brother in blood to Coleman Bravo.