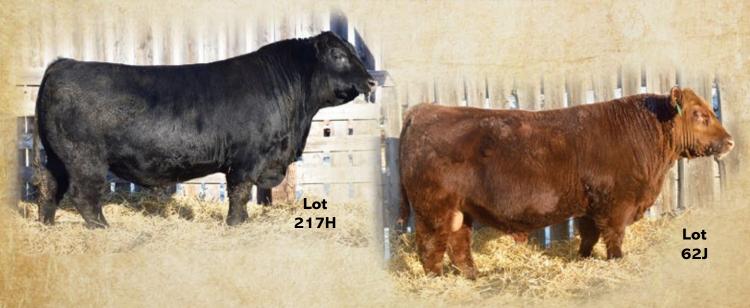

#### LANGCO DELIVERY 217H

LCO 217H

S A V RESOURCE 1441 **REMITALL F DELIVERY 123D REMITALL ROSEBUD 874T** 

LANGCO GRID IRON 14U **LANGCO LADY BLOSSOM 820Z** LANGCO LADY BLOSSOM 18M

RITO 707 OF IDEAL 3407 7075 S A V BLACKCAP MAY 4136 **REMITALL PLAYBOY 4P CAJUN SA ROSEBUD 23N** NORTHLINE GRID IRON 85P LANGCO BARONESS 34N LANGCO KINCAID 5J **BELVIN LADY BLOSSOM 63'94** 

| EPD's   | BW: 2      | WW: 54 | YW: 97     | ' | Milk: 13         |
|---------|------------|--------|------------|---|------------------|
| Weights | BW: 83 lbs | ADJ 20 | 5: 740 lbs | A | DJ 365: 1315 lbs |

Sale feature bull, sure to catch your eye in the sale pen. Long and thick. Mother is a Lady Blossom, who is very moderate, with super udder.

Dam to Lot 50J

Sire to Lot 51J

EPD's

Dam to Lot 62J & 64J

Sire to Lot 62J & 64J

**RED KUEBER DOMINO 62J** 

January 05 2021 2202146 BIB 62J YW: 71 WW: 33 Milk: 20

**RED HOWE HESSTON 212C RED U2 DOMINION** 

RED U2 HIDEE HO 459D **RED NORTHLINE CRUSH 59R RED KUEBER CREAMSODA 341B RED NORTHLINE REBA 341S** 

RED U6 HESSTON 14Z **RED HOWE MS ARAB 170X RED HOWE MAGNUM 169W** RED U-2 HIDEE HO 281Y **RED PIE ATLANTIC 2204** RED NORTHLINE PRINCESS 59L RED NORTHLINE ROB ROY 122K RED NORTHLINE GEM 341N

**RED KUEBER DOMINION 64J** 2227895 BIB 64J January 07 2021 YW: 71 WW: 33 Milk: 20

Two feature full brothers from the beautiful Creamsoda cow and U2-Dominon (Wesson) who was a past highlight from U2 Ranch selling to ST Genetics in TX. These Dominion calves are stout made, big hipped, expressive in their muscle shape, and deep bodied with a tonne of rib shape. This sire group demonstrates a square, stout hip that is unique to red angus, a solid dark foot, and moderate BW. In our opinion these flushmates could be used on larger framed heifers.