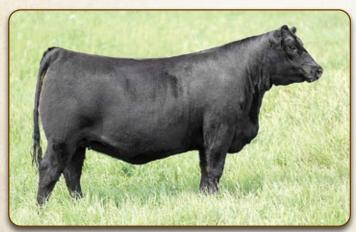

#### **Reference Sire COLEMAN ENCORE 949**

2185577

IMP 0949G

January 18 2019

O C C PAXTON 730P **COLEMAN CHARLO 0256 BOHI ABIGALE 6014** 

CONNEALY ONWARD
COLEMAN DONNA 7109 **COLEMAN DONNA 197**  OCCFOCUS 813F O C C BLACKBIRD 736K SITZ TRAVELER 8180 SAVABIGALE 6062 **CONNEALY LEAD ON ALTUNE OF CONANGA 6104 BASIN RAINMAKER 654X** KMK DONNA J311

| EPD's   | BW: 1.6    | WW: 62 | YW: 123 | Milk: 43     |
|---------|------------|--------|---------|--------------|
| Weights | BW: 75 lbs | ADJ 20 | )5: Ibs | ADJ 365: Ibs |

New herd sire we are very excited about. Purchased from the Coleman Bull Sale in 2020. Full brother in blood to Coleman Bravo.