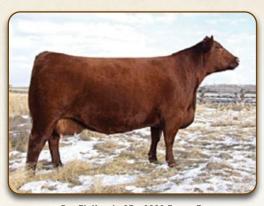

## Reference Sire NORTHLINE BRINKS 33D

1944427 JUST 33D April 02 2016

BARSTOW CASH KR CASH FLOW WK LASS 1591

NOBLE ACRES CASANOVA 3J NORTHLINE BARDELLA 33Y NORTHLINE BARDELLA 13W SITZ DASH 10277
BARSTOW QUEEN W16
WK RETURN
VERMILION LASS 0029
LEACHMAN SAUGAHATCHEE 3000C
STRATHMORE APRIL 3A
GUMBO GULCH FOREMAN 1S
PCC BARDELLA 3M

| EPD's   | BW: -1     | WW: 56      | YW: 86           | Milk: 21     |
|---------|------------|-------------|------------------|--------------|
| Weights | BW: 80 lbs | WW: 875 lbs | ADJ 205: 867 lbs | YW: 1185 lbs |

Really stylish bull that throws calves with awesome hair, and born really easy. Producing females at the top end of the replacement pen.

호**177H** 