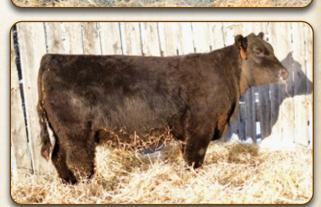

ers Angus. Her dam and grand dam have beautiful udders with ideal teat placement, size and suspension.



#### **KUEBER WHISKEYGIRL 7J**

February 02 2021 BIB 7J

NORTHLINE COOL CAT 76B
NORTHLINE COOL CAT 5F **NORTHLINE KENDRA 317Z** 

**BROOKING REAL ESTATE 6072 KUEBER WHISKEY GIRL 7G** KUEBER WHISKEY GIRL 592A

DAINES HEAVY SI 57Z NORTHLINE SAVING GRACE 776T NORTHLINE FORTRESS 225U SOUTHLAND AWESTRUCK 117R **CONNEALY EARNAN 076E** SOO LINE ROSE 1019 HE TIGER 5T JUSTAMERE 617P ROSEMARRIE 592U

A full sister in blood to the 11G heifer out of an ideal two year old cow combining some of the maternal greats Rose 1019, Northline Ms Sunshine, and Whiskeygirl 592A. These two sisters are hairy, stout made, and angular. It should be noted these sisters are out of flush sisters and are NOT twins.





Weights BW: 82 lbs 619 lbs

#### KUEBER WHISKEYGIRL IIJ

February 02 2021 BIB 11J

NORTHLINE COOL CAT 76B
NORTHLINE COOL CAT 5F **NORTHLINE KENDRA 317Z** 

**BROOKING REAL ESTATE 6072 KUEBER WHISKEY GIRL 11G KUEBER WHISKEY GIRL 592A** 

DAINES HEAVY SI 57Z NORTHLINE SAVING GRACE 776T NORTHLINE FORTRESS 225U SOUTHLAND AWESTRUCK 117R **CONNEALY EARNAN 076E** SOO LINE ROSE 1019 HF TIGER 5T JUSTAMERE 617P ROSEMARRIE 592U

A full sister in blood to the 7G heifer out of an ideal two year old cow combining some of the maternal greats Rose 1019, Northline Ms Sunshine, and Whiskeygirl 592A. These two sisters are hairy, stout made, and angular. It should be noted these sisters are out of flush sisters and are NOT twins.



# LANGCO/KUEBER ANGUS

BLACK ANGUS/RED ANGUS

# **BULL & FEMALE SALE**

P