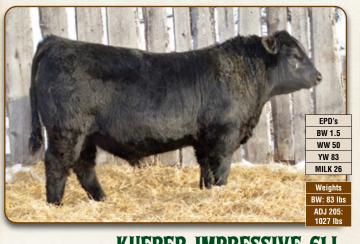

#### LANGCO ENCORE 256J

**BOHI ABIGALE 6014** 

2211965

LCO 256J

January 03 2021 O C C PAXTON 730P

**COLEMAN ENCORE 949** COLEMAN DONNA 7109 LFE BA LEWIS 3141Z LANGCO BARONESS 977F

**COLEMAN CHARLO 0256** 

**CONNEALY ONWARD COLEMAN DONNA 197** SOO LINE LEGACY 7019 CROWFOOT PEARL 4566P LCO BOND 812X LANGCO BARONESS 373C LANGCO BARONESS 34N

| EPD's   | BW: 2.6    | WW: 57  | YW: 109   | Milk: 27     |
|---------|------------|---------|-----------|--------------|
| Weights | BW: 86 lbs | ADJ 205 | : 786 lbs | ADJ 365: Ibs |

This flashy fronted, big barreled, herd sire prospect has lots of show ring appeal. Mother is an excellent young cow out of the Soo Line Legacy bull. No creep.