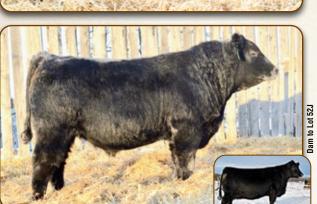

#### **⊵** 255J LANGCO **BROADWAY 255J**

2211961

LCO 255J

January 02 2021

O C C PAXTON 730P COLEMAN CHARLO 0256 **BOHI ABIGALE 6014** 

We are not a yearling outfit, but this year we have 2 exciting herd sire prospects out of our new herd sire Coleman Encore 949. 255J has been a stand out since birth, exhibiting great thickness and muscle expression on a moderate frame. He is quiet as a kitten and easy to handle. Pictured is his excellent mother by Broken Bow, and is definitely our front pasture cow. No creep.