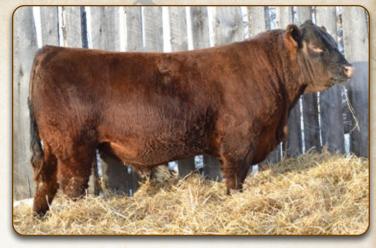

#### RED KUEBER BIG TIME 71J

2195218

BIB 71J Ja

January 21 2021

RED LCC MAJOR LEAGUE A502M RED U-2 BIG LEAGUE 544R RED U-2 ANEXA 09E

DMM CREED 75W

KUEBER MISS BURGESS 187D

GLESBAR MISS BURGESS 87Y

RED BFCK CHEROKEE CNYN 4912 RED KRN REBA'S ROBIN RED THAT'LL DO AMERIGO 73C RED THAT'LL DO ANEXA 48B GUMBO GULCH CREED 94S RED DMM ESSENCE 156P GEIS KODIAK 21'07 GLESBAR MISS BURGESS 023U

| EPD's   | BW: 1      | WW: 46 | YW: 64            | Milk: 29 |  |
|---------|------------|--------|-------------------|----------|--|
| Weinhte | RW: 78 lbs |        | AD I 205: 724 lbs |          |  |

Big League 544R and Creed 75W – definitely one of the most unique and complimentary matings you will come across this spring. Dam 187W is typical of the Creeds; massive dimension, big boned, stout, huge topped while remaining extremely maternal. Here is a small headed bull that offers low BW, an expressive lower quarter, soft flank and wide pinset. Sire, Big League 544R is tried and true- used by some of the top operations in the business. Daughters of Big League contributed to the historic U2 dispersal and sons have highlighted bull sales and claiming titles such as national champion red angus in the show ring. Not only is 71J ideal phenotypically, his genotype is as solid as they come.