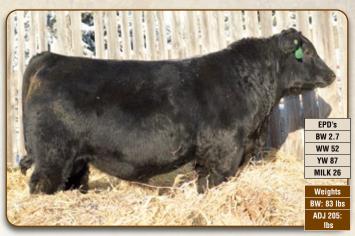

#### **Reference Sire** REMITALL F DELIVERY 123D

1909684

January 28 2016

RITO 707 OF IDEAL 3407 7075 S A V RESOURCE 1441 S A V BLACKCAP MAY 4136

REMITALL PLAYBOY 4P **REMITALL ROSEBUD 874T CAJUN SA ROSEBUD 23N**  R R RITO 707 IDEAL 3407 OF 1418 076 SAV 8180 TRAVELER 004 S A V MAY 2397 LLB NIGHT TRAIN 106M **BELVIN LADY BLOSSOM 28'02** SITZ ALLIANCE 6595 **CAJUN SC ROSEBUD 14K** 

GR 123D

Milk: 13 Weights BW: 90 lbs WW: 975 lbs ADJ 205: 893 lbs YW: 1320 lbs ADJ 365: 1365

"Delivery" is a bull we selected as a big time performance bull from Lattimers and he definitely has not disappointed, adding incredible length of spine and natural thickness in his progeny.