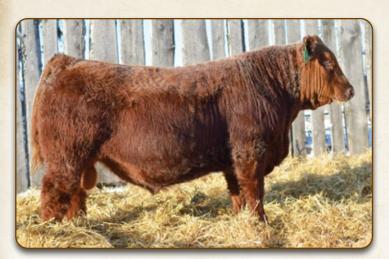

## Reference Sire NORTHLINE BRINKS 33D

1944427 JUST 33D April 02 2016

BARSTOW CASH KR CASH FLOW WK LASS 1591

NOBLE ACRES CASANOVA 3J NORTHLINE BARDELLA 33Y NORTHLINE BARDELLA 13W SITZ DASH 10277
BARSTOW QUEEN W16
WK RETURN
VERMILION LASS 0029
LEACHMAN SAUGAHATCHEE 3000C
STRATHMORE APRIL 3A
GUMBO GULCH FOREMAN 1S
PCC BARDELLA 3M

| EPD's   | BW: -1     | WW: 56      | YW: 86           | Milk: 21     |
|---------|------------|-------------|------------------|--------------|
| Weights | BW: 80 lbs | WW: 875 lbs | ADJ 205: 867 lbs | YW: 1185 lbs |

Really stylish bull that throws calves with awesome hair, and born really easy. Producing females at the top end of the replacement pen.

호**177H** 