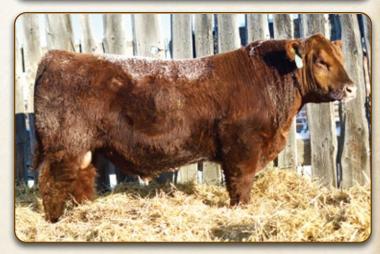

#### **Reference Sire COLEMAN ENCORE 949**

2185577

IMP 0949G

January 18 2019

O C C PAXTON 730P **COLEMAN CHARLO 0256 BOHI ABIGALE 6014** 

CONNEALY ONWARD
COLEMAN DONNA 7109 **COLEMAN DONNA 197**  OCCFOCUS 813F O C C BLACKBIRD 736K SITZ TRAVELER 8180 SAVABIGALE 6062 **CONNEALY LEAD ON ALTUNE OF CONANGA 6104 BASIN RAINMAKER 654X** KMK DONNA J311

| EPD's   | BW: 1.6    | WW: 62 | YW: 123 | Milk: 43     |
|---------|------------|--------|---------|--------------|
| Weights | BW: 75 lbs | ADJ 20 | )5: Ibs | ADJ 365: Ibs |

New herd sire we are very excited about. Purchased from the Coleman Bull Sale in 2020. Full brother in blood to Coleman Bravo.