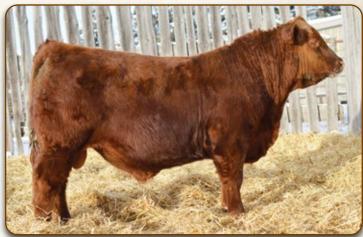

#### RED KUEBER SHOTGUN 86J

2195233

BIB 86J February 22 2021

KUEBER SHOTGUN WILLIE 22C KUEBER SHOTGUN WILLIE 54E RED BROWNALTA BRIDGET 53Y

DMM CREED 75W

GLESBAR LEAH 18Z

RED GLESBAR LEAH 61L

DAINES HEAVY SI 57Z RED CORNERSTONE PRINCESS 421W RED BCC CRIMSON JEWELS 102U RED BROWNALTA HI HO 56U GUMBO GULCH CREED 94S RED DMM ESSENCE 156P RED ROSELEA BEAU 142D RED MAYBRIDGE LEAH 20X

| EPD's   | BW: 2.5    | WW: 42 | YW: 59           | Milk: 25 |
|---------|------------|--------|------------------|----------|
| Weights | BW: 85 lbs |        | ADJ 205: 740 lbs |          |

A red Shotgun Wille who is nice headed, long necked, long bodied and offers moderate BW. He is the youngest calf in the sale but don't let that fool you as he keeps up with the pack in terms of quality and phenotype. He is out of a big framed, nice uddered Creed 75W (Farmfair Supreme Champion) daughter.