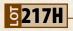

#### LANGCO DELIVERY 217H

LCO 217H

S A V RESOURCE 1441 **REMITALL F DELIVERY 123D REMITALL ROSEBUD 874T** 

LANGCO GRID IRON 14U **LANGCO LADY BLOSSOM 820Z** LANGCO LADY BLOSSOM 18M

RITO 707 OF IDEAL 3407 7075 S A V BLACKCAP MAY 4136 **REMITALL PLAYBOY 4P CAJUN SA ROSEBUD 23N** NORTHLINE GRID IRON 85P LANGCO BARONESS 34N LANGCO KINCAID 5J **BELVIN LADY BLOSSOM 63'94** 

| EPD's   | BW: 2      | WW: 54 | YW: 97     | ' | Milk: 13         |
|---------|------------|--------|------------|---|------------------|
| Weights | BW: 83 lbs | ADJ 20 | 5: 740 lbs | A | DJ 365: 1315 lbs |

Sale feature bull, sure to catch your eye in the sale pen. Long and thick. Mother is a Lady Blossom, who is very moderate, with super udder.