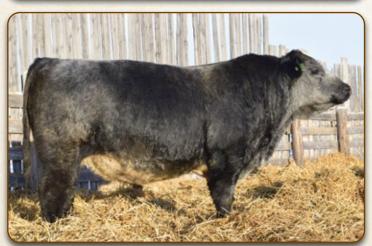

## ₽199H

#### LANGCO DELIVERY 199H

2172862

LCO 199H

S A V RESOURCE 1441
REMITALL F DELIVERY 123D **REMITALL ROSEBUD 874T** 

LANGCO GRID IRON 14U **LANGCO ANNE 822Z** LANGCO ANNE 213W

RITO 707 OF IDEAL 3407 7075 S A V BLACKCAP MAY 4136 REMITALL PLAYBOY 4P **CAJUN SA ROSEBUD 23N** NORTHLINE GRID IRON 85P LANGCO BARONESS 34N **ELLIOTT BOND 56N** LANGCO ANNE 2P

BW: 3.8 Milk: 8 EPD's WW: 59 YW: 106 BW: 89 lbs ADJ 205: 721 lbs ADJ 365: 1301 lbs

Wide top, powerful bull, extra length of body with a big hip.