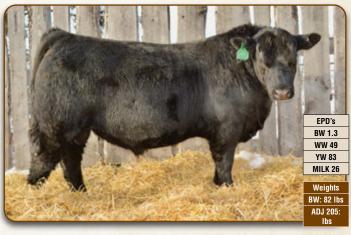

#### **LANGCO ANNE 708D**

MJT BANDO 231X LANGCO ANNE 795Z LCO ANNE 773X

Dam to Lot 255J

| EPD's   | BW: 1.6    | WW: 61  | YW: 113   | Milk: 32     |
|---------|------------|---------|-----------|--------------|
| Weights | BW: 83 lbs | ADJ 205 | : 754 lbs | ADJ 365: Ibs |

We are not a yearling outfit, but this year we have 2 exciting herd sire prospects out of our new herd sire Coleman Encore 949. 255J has been a stand out since birth, exhibiting great thickness and muscle expression on a moderate frame. He is quiet as a kitten and easy to handle. Pictured is his excellent mother by Broken Bow, and is definitely our front pasture cow. No creep.