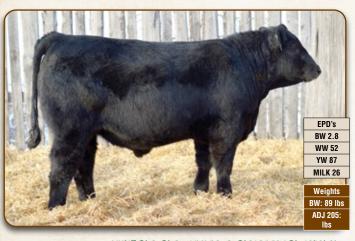

#### **⊵** 255J LANGCO **BROADWAY 255J**

2211961

LCO 255J

January 02 2021

O C C PAXTON 730P COLEMAN CHARLO 0256 **BOHI ABIGALE 6014** 

#### **LANGCO ANNE 708D**

MJT BANDO 231X LANGCO ANNE 795Z LCO ANNE 773X

Dam to Lot 255J

| EPD's   | BW: 1.6    | WW: 61  | YW: 113   | Milk: 32     |
|---------|------------|---------|-----------|--------------|
| Weights | BW: 83 lbs | ADJ 205 | : 754 lbs | ADJ 365: Ibs |

We are not a yearling outfit, but this year we have 2 exciting herd sire prospects out of our new herd sire Coleman Encore 949. 255J has been a stand out since birth, exhibiting great thickness and muscle expression on a moderate frame. He is quiet as a kitten and easy to handle. Pictured is his excellent mother by Broken Bow, and is definitely our front pasture cow. No creep.