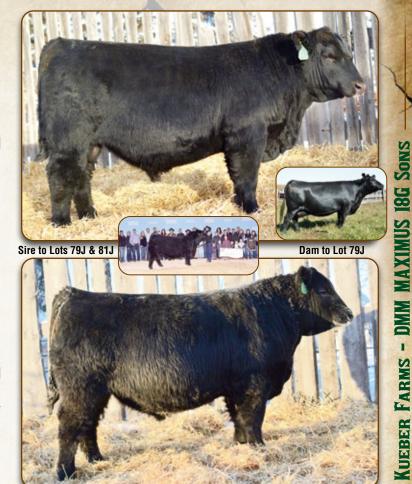

#### **KUEBER MAXIMIZE 79J**

2195228

IB 79J February 08 2021

NORTHERN VIEW SMW GUSTOV 3Z

DMM MAXIMUS 18G

DMM MISS ESSENCE 5C

DUFF BODY BUILDER 763

MWC ROSEBUD 32Y

MWC ROSEBUD 71T

REMITALL H RACHIS 21R ISLA BANK NEONIA 27S DMM HOSS 3A DMM MISS ESSENCE 61W DCC 002 OUTLOOK 472 O C C LADY BLACKCAP 753L H A IMAGE MAKER 0415 CRESCENT CREEK ROSEBUD 115F

| EPD's   | BW: 6.3    | WW: 85 | YW: 137          | Milk: 25 |  |
|---------|------------|--------|------------------|----------|--|
| Weights | BW: 94 lbs |        | ADJ 205: 846 lbs |          |  |

A big strapping calf off Agribition supreme champion DMM Maximus. We chose maximus for the natural mating off our leading donor Rosebud 32Y to increase frame size, performance, hair and overall dimension. Here is a definite performance option with tonnes of capacity. Combining Rosebud 32Y and DMM Miss Essence 5C should not only add pounds at weaning but leave you with top end replacement females.

#### **KUEBER MAXIMUS 81J**

2195232

BIB 81J February 09 2021

NORTHERN VIEW SMW GUSTOV 3Z MAXIMUS 18G DMM MISS ESSENCE 5C

HF TRANSIT 3C

KUEBER ERICA 6E

KUEBER ERICA 499C

REMITALL H RACHIS 21R ISLA BANK NEONIA 27S DMM HOSS 3A DMM MISS ESSENCE 61W HF TIGER 5T HF TIBBIE 355U NORTHLINE FORTRESS 225U BIB ERICA 99P 199U

| EPD's   | BW: 7.1    | WW: 81 | YW: 133          | Milk: 28 |  |
|---------|------------|--------|------------------|----------|--|
| Weights | BW: 96 lbs |        | ADJ 205: 839 lbs |          |  |

I wish we had use Maximus more... the heifers in the replacement pen are astounding and these two sons highlighting this sale are the epitome of modern angus genetics; they are extremely performance oriented with a tonne of grow and yield, yet they stand on a good foot, have lots of hair, and possess the maternal genetics to ensure these traits are propagated far beyond a few breeding seasons. Maternal brother to 81J highlighted a past sale selling to Mike Fawcett.