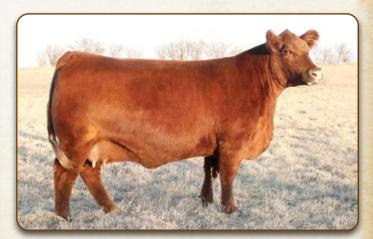

#### **LANGCO ANNE 708D**

MJT BANDO 231X LANGCO ANNE 795Z LCO ANNE 773X

Dam to Lot 255J

| EPD's   | BW: 1.6    | WW: 61  | YW: 113   | Milk: 32     |
|---------|------------|---------|-----------|--------------|
| Weights | BW: 83 lbs | ADJ 205 | : 754 lbs | ADJ 365: Ibs |

We are not a yearling outfit, but this year we have 2 exciting herd sire prospects out of our new herd sire Coleman Encore 949. 255J has been a stand out since birth, exhibiting great thickness and muscle expression on a moderate frame. He is quiet as a kitten and easy to handle. Pictured is his excellent mother by Broken Bow, and is definitely our front pasture cow. No creep.