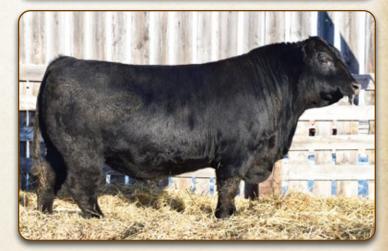

#### LANGCO DELIVERY 221H

2172880

LCO 221H

May 03 2020

S A V RESOURCE 1441
REMITALL F DELIVERY 123D **REMITALL ROSEBUD 874T** 

GEIS BLACKMAN 1160'12 LANGCO JENNY 018B LCO JENNY 96Y

RITO 707 OF IDEAL 3407 7075 S A V BLACKCAP MAY 4136 **REMITALL PLAYBOY 4P CAJUN SA ROSEBUD 23N** GEIS BLACKMAN 88'08 GEIS ANNIE K 950'09 NORTHLINE GRID IRON 85P LANGCO ANNE 48R

|           |           | W: 56       | YW: 100 | Milk: 18         |
|-----------|-----------|-------------|---------|------------------|
| Weights B | W: 83 lbs | ADJ 205: 75 | 8 lbs A | DJ 365: 1338 lbs |

Delivery sons have been a big hit over the years and this is the last chance to own one. And, he's a good one.