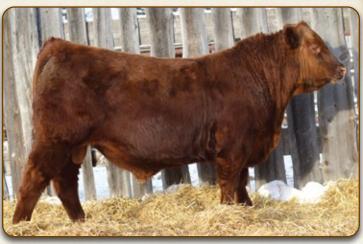

#### **Reference Sire** REMITALL F DELIVERY 123D

1909684

January 28 2016

RITO 707 OF IDEAL 3407 7075 S A V RESOURCE 1441 S A V BLACKCAP MAY 4136

REMITALL PLAYBOY 4P **REMITALL ROSEBUD 874T CAJUN SA ROSEBUD 23N**  R R RITO 707 IDEAL 3407 OF 1418 076 SAV 8180 TRAVELER 004 S A V MAY 2397 LLB NIGHT TRAIN 106M **BELVIN LADY BLOSSOM 28'02** SITZ ALLIANCE 6595 **CAJUN SC ROSEBUD 14K** 

GR 123D

Milk: 13 Weights BW: 90 lbs WW: 975 lbs ADJ 205: 893 lbs YW: 1320 lbs ADJ 365: 1365

"Delivery" is a bull we selected as a big time performance bull from Lattimers and he definitely has not disappointed, adding incredible length of spine and natural thickness in his progeny.