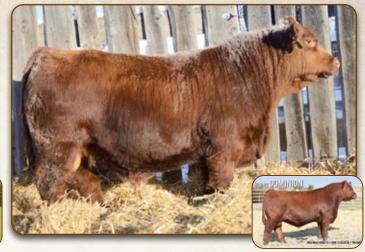

#### **Reference Sire COLEMAN ENCORE 949**

2185577

IMP 0949G

January 18 2019

O C C PAXTON 730P **COLEMAN CHARLO 0256 BOHI ABIGALE 6014** 

CONNEALY ONWARD
COLEMAN DONNA 7109 **COLEMAN DONNA 197**  OCCFOCUS 813F O C C BLACKBIRD 736K SITZ TRAVELER 8180 SAVABIGALE 6062 **CONNEALY LEAD ON ALTUNE OF CONANGA 6104 BASIN RAINMAKER 654X** KMK DONNA J311

| EPD's   | BW: 1.6    | WW: 62 | YW: 123 | Milk: 43     |
|---------|------------|--------|---------|--------------|
| Weights | BW: 75 lbs | ADJ 20 | )5: Ibs | ADJ 365: Ibs |

New herd sire we are very excited about. Purchased from the Coleman Bull Sale in 2020. Full brother in blood to Coleman Bravo.