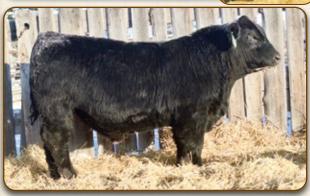

#### **⊵** 255J LANGCO **BROADWAY 255J**

2211961

LCO 255J

January 02 2021

O C C PAXTON 730P COLEMAN CHARLO 0256 **BOHI ABIGALE 6014** 

#### **LANGCO ANNE 708D**

MJT BANDO 231X LANGCO ANNE 795Z LCO ANNE 773X

Dam to Lot 255J

| EPD's   | BW: 1.6    | WW: 61  | YW: 113   | Milk: 32     |
|---------|------------|---------|-----------|--------------|
| Weights | BW: 83 lbs | ADJ 205 | : 754 lbs | ADJ 365: Ibs |

We are not a yearling outfit, but this year we have 2 exciting herd sire prospects out of our new herd sire Coleman Encore 949. 255J has been a stand out since birth, exhibiting great thickness and muscle expression on a moderate frame. He is quiet as a kitten and easy to handle. Pictured is his excellent mother by Broken Bow, and is definitely our front pasture cow. No creep.