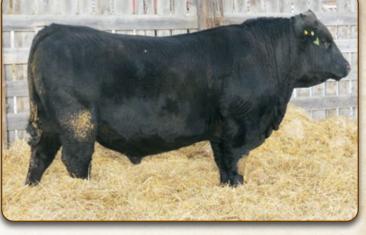

#### Reference Sire REMITALL F DELIVERY 123D

| Weights | BW: 90 lbs | WW: 975 lbs  | ADJ 205: 893 lbs | YW: 1320 lbs                           | ADJ 365: 1365 lbs |   |  |  |
|---------|------------|--------------|------------------|----------------------------------------|-------------------|---|--|--|
| EPD's   | BW: 2      | WW: 70       | YW: 129          | Milk: 22                               | TM: 57            |   |  |  |
|         | TALL ROSE  | SEBUD 23N    | SITZ             | ALLIANCE 6595<br>SC ROSEBUD            |                   |   |  |  |
|         | EMITALL PL |              | LLB N            | IGHT TRAIN 10                          |                   |   |  |  |
|         | A V BLACKC | AP MAY 4136  |                  | 8180 TRAVELE<br>MAY 2397               | R 004             |   |  |  |
|         |            | IDEAL 3407 7 |                  | R R RITO 707<br>IDEAL 3407 OF 1418 076 |                   |   |  |  |
|         |            |              | 1909684          | GR 123D                                | January 28 2010   | b |  |  |

"Delivery" is a bull we selected as a big time performance bull from Lattimers and he definitely has not disappointed, adding incredible length of spine and natural thickness in his progeny.

 EPD's
 BW: 2.5
 WW: 65
 YW: 118
 Milk: 18
 TM: 51