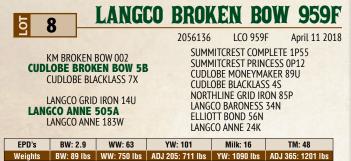

#### **Reference Sire CUDLOBE BROKEN BOW 5B**

| PD's | BW: 2.6    | WW: 78                                 | YW: 137                                       | Milk: 20                                                                                                       | TM: 59                                                 |
|------|------------|----------------------------------------|-----------------------------------------------|----------------------------------------------------------------------------------------------------------------|--------------------------------------------------------|
|      | SUMMITCRES | T PRINCESS 0<br>NEYMAKER 8<br>KLASS 7X | 9U SUMI<br>9U STEV<br>SUMI<br>9U STEV<br>STEV | AITCREST ELBA<br>A AMBUSH 816<br>AITCREST PRIN<br>ENSON MONEY<br>OBE BLACKLAS<br>ENSON EXPEDI<br>INE BLACKLASS | 1<br>ICESS 2J10<br>IMAKER R185<br>IS 19R<br>ITION 859K |
|      |            |                                        | 177715<br>CER                                 | 3 JB 5B<br>GHT DESIGN 1                                                                                        | January 08 2014                                        |
|      |            |                                        |                                               |                                                                                                                |                                                        |

EPD's 
 Weights
 BW: 81 lbs
 WW: 841 lbs
 ADJ 205: 741 lbs
 YW: 1235 lbs
 ADJ 365: 1426 lbs

• My pick from the 2014 Cudlobe bull sale, has seen his EPDs explode with every calf crop. Best footed angus bull we have ever owned.

• Unique outcross genetics that are becoming very popular in the angus industry.

The Broken Bow Sons are very consistent. 959 is typical, clean fronted, tremendous growth and travels easy on sound feet and legs.