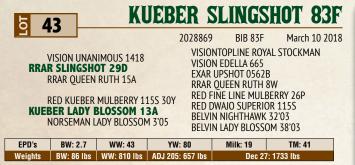

A spring born two year old off the late Slingshot bull. We admire this bull for his balanced and attractive phenotype, muscle expression throughout his lower third, depth of fore rib and overall capacity. A very complete, athletic bull that will go out and cover a lot of cows.