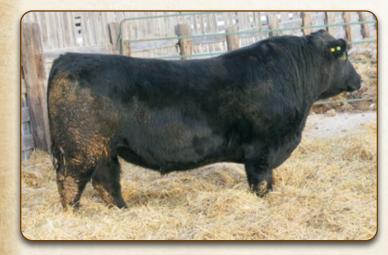

| <b>b</b> . <b>4</b>  |                                        | L                                          | ANGCO                                           | DELIVE                                                                                                                     | ERY 017                              | F  |
|----------------------|----------------------------------------|--------------------------------------------|-------------------------------------------------|----------------------------------------------------------------------------------------------------------------------------|--------------------------------------|----|
| REMIT<br>REMIT<br>RE | A V RESOUR<br>TALL F DEI<br>EMITALL RO | LIVERY 123<br>SEBUD 874T<br>2X<br>TTE 477A | D SAV<br>REMI<br>CAJUN<br>ELLIC<br>LANG<br>SOUT | LCO 017<br>707 OF IDEAL 3<br>BLACKCAP MAY<br>N SA ROSEBUD<br>TT BOND 56N<br>CO IDELLETE 4<br>HLAND ICE 1U<br>CO IDELETTE 3 | 5407 7075<br>4136<br>4P<br>23N<br>6S | 18 |
| EPD's<br>Weights     | BW: 1.2<br>BW: 83 lbs                  | WW: 72<br>WW: 750 lbs                      | YW: 118<br>ADJ 205: 774 lbs                     | Milk: 16<br>YW: 1100 lbs                                                                                                   | TM: 52<br>ADJ 365: 1278 lbs          |    |
|                      | made bu                                | ll with grea                               | at hair, this mo                                | oderate fram                                                                                                               | ed bull has 83                       | lb |

Really soft made bull with great hair, this moderate framed bull has 83lb birthweight and great EPD spread (Birth 1.2, Yearling 118)

| LoT       | 5                                       | L                                   | ANGCO            | DELIVI                                                       | ERY 021F          |
|-----------|-----------------------------------------|-------------------------------------|------------------|--------------------------------------------------------------|-------------------|
|           |                                         |                                     | 2060974          | LCO 021                                                      | .F May 02 2018    |
| REMI      |                                         | CE 1441<br>LIVERY 123<br>SEBUD 874T | S A V<br>REMIT   | 707 OF IDEAL<br>BLACKCAP MAY<br>FALL PLAYBOY<br>I SA ROSEBUD | 4136<br>4P        |
| MJT       | ABEL ELDORA<br>ANDEE 39<br>MJT CHIMES ! | N                                   | PRIME<br>20/20   | DORADO W708<br>TIME'S JESTR<br>SHOW OFF 29<br>ACK CHIMES 4   | ESS 9'00<br>PR    |
| EPD's     | BW: 1.9                                 | WW: 71                              | YW: 121          | Milk: 21                                                     | TM: 57            |
| Weights   | BW: 90 lbs                              | WW: 805 lbs                         | ADJ 205: 834 lbs | YW: 1205 lbs                                                 | ADJ 365: 1411 lbs |
| Good Dali | vory Son fr                             | om Trofiak                          | cow sired by th  | a graat "Aba                                                 | ' Pull            |