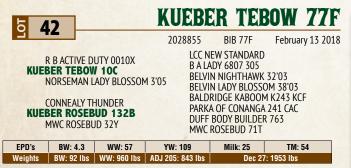

A long, stout, deep sided son of Tebow and a beautiful Rosebud female. 77F is good footed, athletic and correct on his legs. 77F came 5 days over the 283 gestation but we expect him to throw mid 80 lb birthweights.