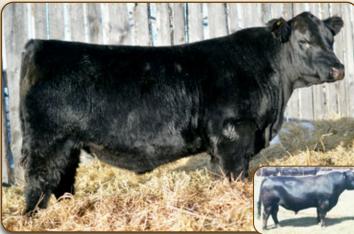

#### LANGCO BROKEN BOW 978F 11

**KM BROKEN BOW 002 CUDLOBE BROKEN BOW 5B** CUDLOBE BLACKLASS 7X

NORTHLINE GRID IRON 85P LANGCO ERICA 32U LANGCO ERICA 6H

2056149 LCO 978F April 15 2018 SUMMITCREST COMPLETE 1P55 SUMMITCREST PRINCESS 0P12 CUDLOBE MONEYMAKER 89U CUDLOBE BLACKLASS 4S YOUNG DALE TOUCH DOWN 36M NORTHLINE FATAL ATTRACTION 85L JLM WHAM 1F **BRAESIDE ERICA 54'96** 

|    | EPD's   | BW: 2.8          | WW: 75       | YW: 106              | Milk: 20     | TM: 58            |
|----|---------|------------------|--------------|----------------------|--------------|-------------------|
|    | Weights | BW: 89 lbs       | WW: 835 lbs  | ADJ 205: 804 lbs     | YW: 1150 lbs | ADJ 365: 1258 lbs |
| C. |         | مانين البيما مام | h late of me | to up all atuan with |              |                   |

Sound ranch bull with lots of maternal strength.