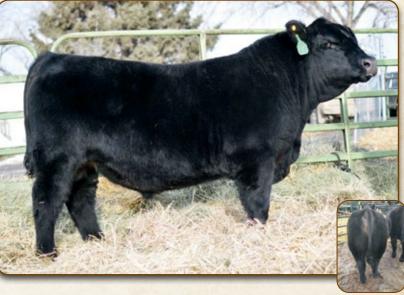

#### **Reference Sire CUDLOBE BROKEN BOW 5B**

| PD's | BW: 2.6    | WW: 78                                 | YW: 137                                       | Milk: 20                                                                                                       | TM: 59                                                 |
|------|------------|----------------------------------------|-----------------------------------------------|----------------------------------------------------------------------------------------------------------------|--------------------------------------------------------|
|      | SUMMITCRES | T PRINCESS 0<br>NEYMAKER 8<br>KLASS 7X | 9U SUMI<br>9U STEV<br>SUMI<br>9U STEV<br>STEV | AITCREST ELBA<br>A AMBUSH 816<br>AITCREST PRIN<br>ENSON MONEY<br>OBE BLACKLAS<br>ENSON EXPEDI<br>INE BLACKLASS | 1<br>ICESS 2J10<br>IMAKER R185<br>IS 19R<br>ITION 859K |
|      |            |                                        | 177715<br>CER                                 | 3 JB 5B<br>GHT DESIGN 1                                                                                        | January 08 2014                                        |
|      |            |                                        |                                               |                                                                                                                |                                                        |

EPD's 
 Weights
 BW: 81 lbs
 WW: 841 lbs
 ADJ 205: 741 lbs
 YW: 1235 lbs
 ADJ 365: 1426 lbs

• My pick from the 2014 Cudlobe bull sale, has seen his EPDs explode with every calf crop. Best footed angus bull we have ever owned.