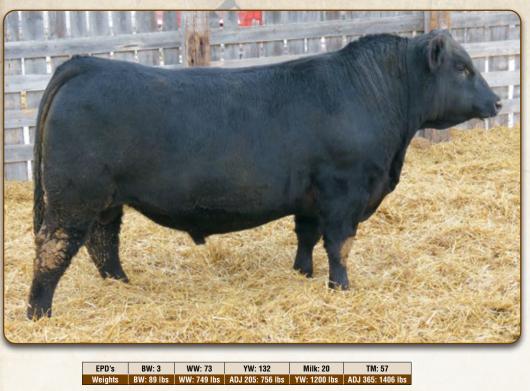

 Weights
 BW: 87 lbs
 WW: 755 lbs
 ADJ 205: 739 lbs
 YW: 1185 lbs
 ADJ 365: 1359 lbs

"Balance" best describes this potential herd bull. Phenotypically, this bull shows thickness throughout, carrying it all on sound feet and a moderate frame. Big time EPD's for performance combined with 87lb birth weight.

Here is bull that just keeps getting better every day. A 75lb birthweight Delivery Son is sure to make friends sale day.

LANGCO

**DELIVERY 989F** 

2060967 LCO 989F April 19 2018

RITO 707 OF IDEAL 3407 7075 S A V RESOURCE 1441 S A V BLACKCAP MAY 4136 **REMITALL F DELIVERY 123D** REMITALL PLAYBOY 4P REMITALL ROSEBUD 874T CAJUN SA ROSEBUD 23N