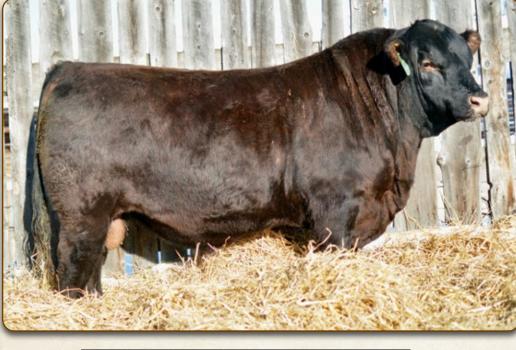

An absolute stand out red bull sired by the legendary female maker Rob Roy 122K and out of our cornerstone 421W female. Revenge 54F is abound in his muscle shape, massive in his rib cage, nice hearted, and wide bodied. This dark cherry red chunk came with just an 80 lb birthweight and weaned off his dam just under 850 lbs in the fall of 2018. Revenge is a maternal sibling to the Red Kueber Hot Wheels 22Z and is a replica of him terms of his mass and completeness.

a 45 RED KUEBER

**REVENGE 54F** 

2028841 BIB 54F January 12 2018

RED LMAN ROBIN HOOD 1174B RED WILD ROSE ROBIN HOOD 11F RED SSS GOLD EDGE 363X

#### **RED NORTHLINE ROB ROY 122K**

RED MIQUELON BUTCH 9B RED BAR EL SYBIL 122E RED MAPLE ACRES MARTA 13A

RED YY RED KNIGHT 640F RED SVR KNIGHT 73P RED SVR JINNY 19K

RED CORNERSTONE PRINCESS 421W RED GOLD-BAR KING V415 107K

RED GOLD-BAR KING V415 107K RED CORNERSTONE QUEEN 361M RED RSL LAKOTA MISS 584H

RED CORNERSTONE PRINCESS 421W Dam to Lot 45

RED KUEBER HOT WHEELS Maternal Sibling to Lot 45

ROB ROY 122K Sire to Lot 45

A ET calf off the Goldmaster bull brought up to Canada from Wisconsin. Goldstar 68G is a smooth shouldered, hairy, nice hearted, and out of a perfect uddered cow. 2 maternal siblings exported to Montana and Texas, maternal brother working at Barry and Charmaine Ronscoe's.