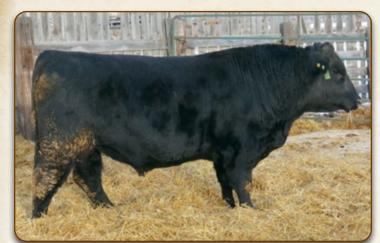

#### LANGCO BROKEN BOW 978F 11

**KM BROKEN BOW 002 CUDLOBE BROKEN BOW 5B** CUDLOBE BLACKLASS 7X

NORTHLINE GRID IRON 85P LANGCO ERICA 32U LANGCO ERICA 6H

2056149 LCO 978F April 15 2018 SUMMITCREST COMPLETE 1P55 SUMMITCREST PRINCESS 0P12 CUDLOBE MONEYMAKER 89U CUDLOBE BLACKLASS 4S YOUNG DALE TOUCH DOWN 36M NORTHLINE FATAL ATTRACTION 85L JLM WHAM 1F **BRAESIDE ERICA 54'96** 

|    | EPD's   | BW: 2.8          | WW: 75       | YW: 106              | Milk: 20     | TM: 58            |
|----|---------|------------------|--------------|----------------------|--------------|-------------------|
|    | Weights | BW: 89 lbs       | WW: 835 lbs  | ADJ 205: 804 lbs     | YW: 1150 lbs | ADJ 365: 1258 lbs |
| C. |         | مانين البيما مام | h late of me | to up all atuan with |              |                   |

Sound ranch bull with lots of maternal strength.