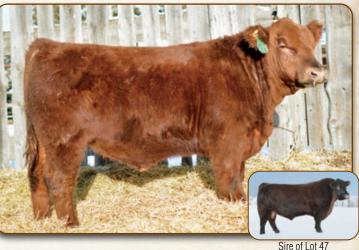

Here is bull that just keeps getting better every day. A 75lb birthweight Delivery Son is sure to make friends sale day.

LANGCO

**DELIVERY 989F** 

2060967 LCO 989F April 19 2018

RITO 707 OF IDEAL 3407 7075 S A V RESOURCE 1441 S A V BLACKCAP MAY 4136 **REMITALL F DELIVERY 123D** REMITALL PLAYBOY 4P REMITALL ROSEBUD 874T CAJUN SA ROSEBUD 23N