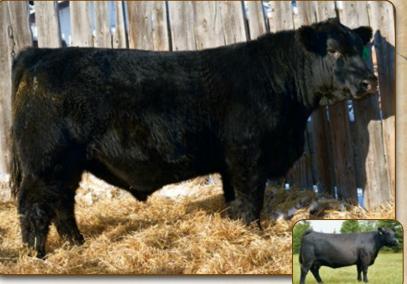

 Weights
 BW: 87 lbs
 WW: 755 lbs
 ADJ 205: 739 lbs
 YW: 1185 lbs
 ADJ 365: 1359 lbs

"Balance" best describes this potential herd bull. Phenotypically, this bull shows thickness throughout, carrying it all on sound feet and a moderate frame. Big time EPD's for performance combined with 87lb birth weight.

Here is bull that just keeps getting better every day. A 75lb birthweight Delivery Son is sure to make friends sale day.

LANGCO

**DELIVERY 989F** 

2060967 LCO 989F April 19 2018

RITO 707 OF IDEAL 3407 7075 S A V RESOURCE 1441 S A V BLACKCAP MAY 4136 **REMITALL F DELIVERY 123D** REMITALL PLAYBOY 4P REMITALL ROSEBUD 874T CAJUN SA ROSEBUD 23N