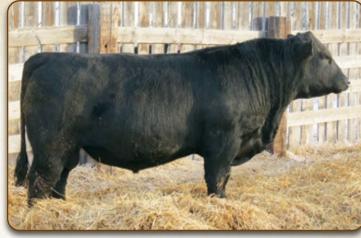

| <b>b</b> . <b>4</b>  |                                        | L                                          | ANGCO                                           | DELIVE                                                                                                                     | ERY 017                              | F  |
|----------------------|----------------------------------------|--------------------------------------------|-------------------------------------------------|----------------------------------------------------------------------------------------------------------------------------|--------------------------------------|----|
| REMIT<br>REMIT<br>RE | A V RESOUR<br>TALL F DEI<br>EMITALL RO | LIVERY 123<br>SEBUD 874T<br>2X<br>TTE 477A | D SAV<br>REMI<br>CAJUN<br>ELLIC<br>LANG<br>SOUT | LCO 017<br>707 OF IDEAL 3<br>BLACKCAP MAY<br>N SA ROSEBUD<br>TT BOND 56N<br>CO IDELLETE 4<br>HLAND ICE 1U<br>CO IDELETTE 3 | 5407 7075<br>4136<br>4P<br>23N<br>6S | 18 |
| EPD's<br>Weights     | BW: 1.2<br>BW: 83 lbs                  | WW: 72<br>WW: 750 lbs                      | YW: 118<br>ADJ 205: 774 lbs                     | Milk: 16<br>YW: 1100 lbs                                                                                                   | TM: 52<br>ADJ 365: 1278 lbs          |    |
|                      | made bu                                | ll with grea                               | at hair, this mo                                | oderate fram                                                                                                               | ed bull has 83                       | lb |

Really soft made bull with great hair, this moderate framed bull has 83lb birthweight and great EPD spread (Birth 1.2, Yearling 118)

| LoT       | 5                                       | L                                   | ANGCO            | DELIVI                                                       | ERY 021F          |
|-----------|-----------------------------------------|-------------------------------------|------------------|--------------------------------------------------------------|-------------------|
|           |                                         |                                     | 2060974          | LCO 021                                                      | .F May 02 2018    |
| REMI      |                                         | CE 1441<br>LIVERY 123<br>SEBUD 874T | S A V<br>REMIT   | 707 OF IDEAL<br>BLACKCAP MAY<br>FALL PLAYBOY<br>I SA ROSEBUD | 4136<br>4P        |
| MJT       | ABEL ELDORA<br>ANDEE 39<br>MJT CHIMES ! | N                                   | PRIME<br>20/20   | DORADO W708<br>TIME'S JESTR<br>SHOW OFF 29<br>ACK CHIMES 4   | ESS 9'00<br>PR    |
| EPD's     | BW: 1.9                                 | WW: 71                              | YW: 121          | Milk: 21                                                     | TM: 57            |
| Weights   | BW: 90 lbs                              | WW: 805 lbs                         | ADJ 205: 834 lbs | YW: 1205 lbs                                                 | ADJ 365: 1411 lbs |
| Good Dali | vory Son fr                             | om Trofiak                          | cow sired by th  | a graat "Aba                                                 | ' Pull            |