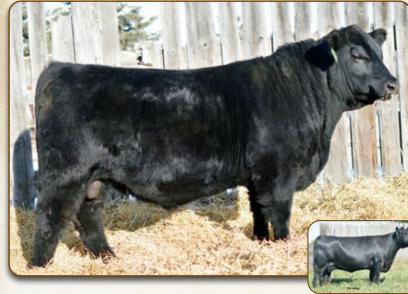

#### Reference Sire REMITALL F DELIVERY 123D

| Weights | BW: 90 lbs | WW: 975 lbs  | ADJ 205: 893 lbs | YW: 1320 lbs                           | ADJ 365: 1365 lbs |   |  |  |
|---------|------------|--------------|------------------|----------------------------------------|-------------------|---|--|--|
| EPD's   | BW: 2      | WW: 70       | YW: 129          | Milk: 22                               | TM: 57            |   |  |  |
|         | TALL ROSE  | SEBUD 23N    | SITZ             | ALLIANCE 6595<br>SC ROSEBUD            |                   |   |  |  |
|         | EMITALL PL |              | LLB N            | IGHT TRAIN 10                          |                   |   |  |  |
|         | A V BLACKC | AP MAY 4136  |                  | 8180 TRAVELE<br>MAY 2397               | R 004             |   |  |  |
|         |            | IDEAL 3407 7 |                  | R R RITO 707<br>IDEAL 3407 OF 1418 076 |                   |   |  |  |
|         |            |              | 1909684          | GR 123D                                | January 28 2010   | b |  |  |

"Delivery" is a bull we selected as a big time performance bull from Lattimers and he definitely has not disappointed, adding incredible length of spine and natural thickness in his progeny.

 EPD's
 BW: 2.5
 WW: 65
 YW: 118
 Milk: 18
 TM: 51