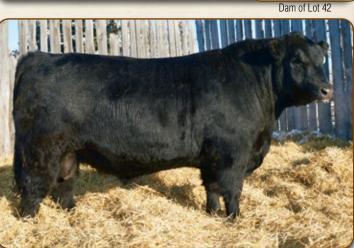

Dam of Lot 29 Grand Dam of Lot 32 & 42

| ā 30                                                                                                                                            |            | JEBER       | RAIN                | DANC    | E 67G         |  |  |  |
|-------------------------------------------------------------------------------------------------------------------------------------------------|------------|-------------|---------------------|---------|---------------|--|--|--|
|                                                                                                                                                 | 0.50       | 2095        | 106 BIE             | 67G Jar | nuary 28 2019 |  |  |  |
| COLEMAN CHARLO 0256<br>S A V REIGN 6845<br>S A V BLACKCAP MAY 4136<br>HF TIGER 5T<br>KUEBER WHISKEY GIRL 592A<br>JUSTAMERE 617P ROSEMARRIE 592U |            |             |                     |         |               |  |  |  |
| EPD's                                                                                                                                           |            |             |                     |         |               |  |  |  |
| Weights                                                                                                                                         | BW: 86 lbs | WW: 724 lbs | ADJ 205:<br>706 lbs | Dec 27: | 998 lbs       |  |  |  |

Dam of Lot 31

Dam of Lot 30

| <mark>친 32</mark>                                                                                                                                                                                                                                                                  |            | KUEB        | ER SH               | IOTGU    | N 63G         |  |
|------------------------------------------------------------------------------------------------------------------------------------------------------------------------------------------------------------------------------------------------------------------------------------|------------|-------------|---------------------|----------|---------------|--|
|                                                                                                                                                                                                                                                                                    |            | 2108        | 8191 BIE            | 63G Jai  | nuary 25 2019 |  |
| KUEBER SHOTGUN WILLIE 22C       DAINES HEAVY SI 57Z         RED BROWNALTA BRIDGET 53Y       RED CORNERSTONE PRINCESS 421W         CONNEALY THUNDER       RED BROWNALTA BRIDGET 53Y         KUEBER ROSEBUD 132B       MWC ROSEBUD 132B         MWC ROSEBUD 32Y       MWC ROSEBUD 71 |            |             |                     |          |               |  |
| EPD's                                                                                                                                                                                                                                                                              | BW: 0.4    | WW: 43      | YW: 75              | Milk: 26 | TM: 48        |  |
| Weights                                                                                                                                                                                                                                                                            | BW: 82 lbs | WW: 840 lbs | ADJ 205:<br>808 lbs | Dec 27:  | 1170 lbs      |  |
| A typical Shotgun Willie Calf; Lots of hair, bone, depth of body, and                                                                                                                                                                                                              |            |             |                     |          |               |  |