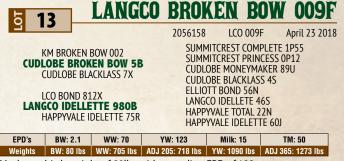

#### LANGCO BROKEN BOW 003F 12 2056154 LCO 003F April 22 2018 SUMMITCREST COMPLETE 1P55 **KM BROKEN BOW 002** SUMMITCREST PRINCESS 0P12 **CUDLOBE BROKEN BOW 5B** CUDLOBE MONEYMAKER 89U CUDLOBE BLACKLASS 7X CUDLOBE BLACKLASS 4S YOUNG DALE TOUCH DOWN 36M NORTHLINE GRID IRON 85P LCO LADY HEATHER 796X NORTHLINE FATAL ATTRACTION 85L

April 12 2018

ATLASTA 711 8L LANGCO LADY HEATHER 39N LANGCO LADY HEATHER 1K EPD's BW: 4.5 WW: 74 YW: 122 Milk: 19 TM: 56 ADJ 365: 1399 lbs BW: 93 lbs WW: 782 lbs ADJ 205: 775 lbs YW: 1215 lbs Weights Big performance EPD bull that will add pounds.

Moderate birth weight of 80lbs with a yearling EPD of 123.

**CUDLOBE BROKEN BOW 5B** CUDLOBE BLACKLASS 7X

LANGCO GRID IRON 14U LCO LADY BLOSSOM 920Y LANGCO 5S

BW: 3.7

EPD's

WW: 74

SUMMITCREST PRINCESS 0P12 **CUDLOBE MONEYMAKER 89U** CUDLOBE BLACKLASS 4S NORTHLINE GRID IRON 85P LANGCO BARONESS 34N **ELLIOTT BOND 56N** LANGCO LADY BLOSSOM 6N

TM: 50

Milk: 13

YW: 124 BW: 90 lbs | WW: 750 lbs | ADJ 205: 763 lbs | YW: 1130 lbs | ADJ 365: 1311 lbs Good solid bull here. Mother might be our most impressive cow out on

pasture. Big time performance EPDs this guy could be a real sleeper.