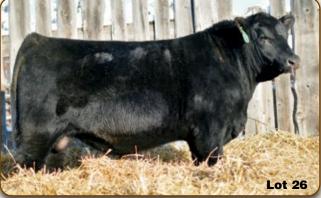

**CONNEALY CONSENSUS** 

E A ROSE 918

HF KODIAK 5R

HF ECHO 84R

BRAZILA OF CONANGA 3991 839A SOO LINE MOTIVE 9016

JUST-ROCK 1118 QUINLAN 617P SMC ROSEMARIE 11N

12

| ō 27                                      | KU                                                                                             | EBER        | REAL                                                 | ESTAT    | 'E 60G          |
|-------------------------------------------|------------------------------------------------------------------------------------------------|-------------|------------------------------------------------------|----------|-----------------|
|                                           |                                                                                                | 2119        | 9428 BIE                                             | 60G Jar  | nuary 15 2019   |
| BROOKING<br>SOO LI<br>HF TIGI<br>KUEBER W | ALY EARNAN (<br><b>REAL ESTA</b><br>NE ROSE 1019<br>ER 5T<br><b>HISKEY GIR</b><br>IERE 617P RO | TE 6072     | BRAZILA<br>SOO LIN<br>E A ROSE<br>HF KODI<br>HF ECHC | AK 5R    | 3991 839A<br>.6 |
| EPD's                                     | BW: 0.5                                                                                        | WW: 48      | YW: 90                                               | Milk: 26 | TM: 50          |
| Weights                                   | BW: 83 lbs                                                                                     | WW: 802 lbs | ADJ 205:<br>741 lbs                                  | Dec 27:  | 1104 lbs        |

60G was a member of our Medicine Hat Pen of Bulls. A touch more frame than his flush mates, but nonetheless a complete, stout, Real Estate son offering a moderate BW, lots of internal dimension and chest. Small headed, flat shouldered, and smooth made. Flushmate to 51G, 53G, 55G, & 57G. Recommended for heifers.