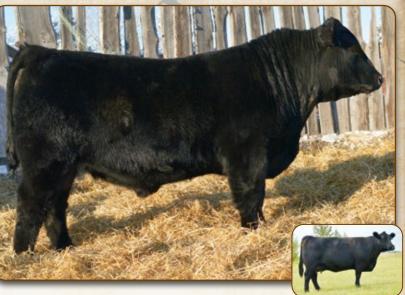

Dam of Lot 27

| 5 <b>28</b>                                                                                                                                          | K                                           | JEBER | <b>BIG</b> | ESTAT   | E 52G         |  |  |  |
|------------------------------------------------------------------------------------------------------------------------------------------------------|---------------------------------------------|-------|------------|---------|---------------|--|--|--|
|                                                                                                                                                      |                                             | 2110  | )354 BIE   | 352G Ja | nuary 07 2019 |  |  |  |
| CONNEALY EARNAN 076E<br>BROOKING REAL ESTATE 6072<br>SOO LINE ROSE 1019<br>HF TIGER 5T<br>KUEBER WHISKEY GIRL 592A<br>JUSTAMERE 617P ROSEMARRIE 592U |                                             |       |            |         |               |  |  |  |
| EPD's                                                                                                                                                | EPD's BW: 1.1 WW: 49 YW: 92 Milk: 26 TM: 51 |       |            |         |               |  |  |  |
| Weights                                                                                                                                              | AD 1 205                                    |       |            |         |               |  |  |  |

Another moderate framed, complete, stout Real Estate son that looks to be early maturing with his nice crest and herd bull authority combined with a low BW. These Real Estates pattern the same and offer a lot of internal dimension, depth of body and aberdeen character. Small headed, flat shouldered, and smooth made. **Recommended for heifers** 