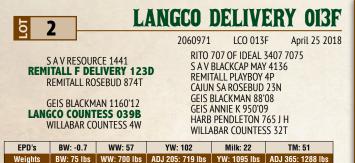

Really soft made bull with great hair, this moderate framed bull has 83lb birthweight and great EPD spread (Birth 1.2, Yearling 118)

| LoT       | 5                                       | L                                   | ANGCO            | DELIVI                                                       | ERY 021F          |
|-----------|-----------------------------------------|-------------------------------------|------------------|--------------------------------------------------------------|-------------------|
|           |                                         |                                     | 2060974          | LCO 021                                                      | .F May 02 2018    |
| REMI      |                                         | CE 1441<br>LIVERY 123<br>SEBUD 874T | S A V<br>REMIT   | 707 OF IDEAL<br>BLACKCAP MAY<br>FALL PLAYBOY<br>I SA ROSEBUD | 4136<br>4P        |
| MJT       | ABEL ELDORA<br>ANDEE 39<br>MJT CHIMES ! | N                                   | PRIME<br>20/20   | DORADO W708<br>TIME'S JESTR<br>SHOW OFF 29<br>ACK CHIMES 4   | ESS 9'00<br>PR    |
| EPD's     | BW: 1.9                                 | WW: 71                              | YW: 121          | Milk: 21                                                     | TM: 57            |
| Weights   | BW: 90 lbs                              | WW: 805 lbs                         | ADJ 205: 834 lbs | YW: 1205 lbs                                                 | ADJ 365: 1411 lbs |
| Good Dali | vory Son fr                             | om Trofiak                          | cow sired by th  | a graat "Aba                                                 | ' Pull            |

Good Delivery Son from Trefiak cow sired by the great "Abe" Bull.