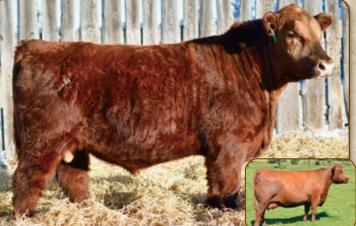

"Delivery" is a bull we selected as a big time performance bull from Lattimers and he definitely has not disappointed, adding incredible length of spine and natural thickness in his progeny.

 EPD's
 BW: 2.5
 WW: 65
 YW: 118
 Milk: 18
 TM: 51

 Weights
 BW: 87 lbs
 WW: 755 lbs
 ADJ 205: 739 lbs
 YW: 1185 lbs
 ADJ 365: 1359 lbs

"Balance" best describes this potential herd bull. Phenotypically, this bull shows thickness throughout, carrying it all on sound feet and a moderate frame. Big time EPD's for performance combined with 87lb birth weight.