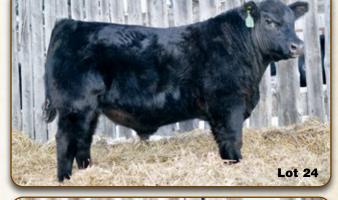

| <u>5</u> 24            | -          | K           | UEBER<br>21097          |          | G January 10  |  |  |  |
|------------------------|------------|-------------|-------------------------|----------|---------------|--|--|--|
| EPD's                  | BW: 1.8    | WW: 50      | YW: 94                  | Milk: 26 | TM: 51        |  |  |  |
| Weights                | BW: 84 lbs | WW: 704 lbs | ADJ 205: 639 lbs        | Dec 27   | ': 1002 lbs   |  |  |  |
| KUEBER REAL ESTATE 55G |            |             |                         |          |               |  |  |  |
| 5 76                   |            | KUEBE       | ER REAL                 | L EST/   | <b>TE 55G</b> |  |  |  |
| <u>2</u>               | <b>;</b> ] | KUEBE       | <b>ER REA</b><br>21097- |          |               |  |  |  |
| <b>526</b><br>EPD's    | BW: 1      | WW: 49      |                         |          |               |  |  |  |