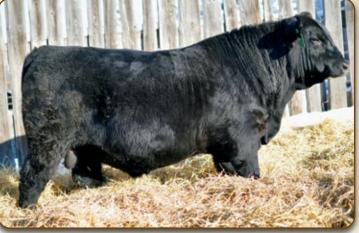

A spring born two year old off the late Slingshot bull. We admire this bull for his balanced and attractive phenotype, muscle expression throughout his lower third, depth of fore rib and overall capacity. A very complete, athletic bull that will go out and cover a lot of cows.