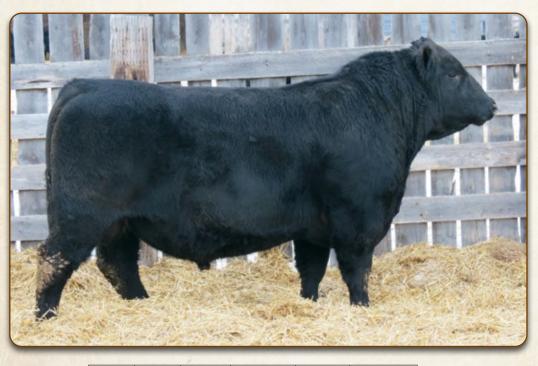

| ALLIANCE 6595<br>SC ROSEBUD            |                   |   |  |  |
|         | EMITALL PL |              | LLB N            | IGHT TRAIN 10                          |                   |   |  |  |
|         | A V BLACKC | AP MAY 4136  |                  | 8180 TRAVELE<br>MAY 2397               | R 004             |   |  |  |
|         |            | IDEAL 3407 7 |                  | R R RITO 707<br>IDEAL 3407 OF 1418 076 |                   |   |  |  |
|         |            |              | 1909684          | GR 123D                                | January 28 2010   | b |  |  |

"Delivery" is a bull we selected as a big time performance bull from Lattimers and he definitely has not disappointed, adding incredible length of spine and natural thickness in his progeny.





 EPD's
 BW: 2.5
 WW: 65
 YW: 118
 Milk: 18
 TM: 51

 Weights
 BW: 87 lbs
 WW: 755 lbs
 ADJ 205: 739 lbs
 YW: 1185 lbs
 ADJ 365: 1359 lbs

"Balance" best describes this potential herd bull. Phenotypically, this bull shows thickness throughout, carrying it all on sound feet and a moderate frame. Big time EPD's for performance combined with 87lb birth weight.



Here is bull that just keeps getting better every day. A 75lb birthweight Delivery Son is sure to make friends sale day.



LANGCO

**DELIVERY 989F** 

2060967 LCO 989F April 19 2018

RITO 707 OF IDEAL 3407 7075 S A V RESOURCE 1441 S A V BLACKCAP MAY 4136 **REMITALL F DELIVERY 123D** REMITALL PLAYBOY 4P REMITALL ROSEBUD 874T CAJUN SA ROSEBUD 23N

NORTHLINE GRID IRON 85P LANGCO GRID IRON 14U LANGCO BARONESS 34N LCO LADY BLOSSOM 252Y