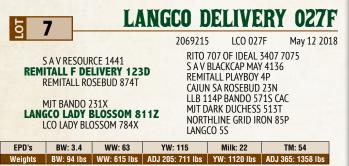

| <b>b</b> . <b>4</b>  |                                        | L                                          | ANGCO                                           | DELIVE                                                                                                                     | ERY 017                              | F  |
|----------------------|----------------------------------------|--------------------------------------------|-------------------------------------------------|----------------------------------------------------------------------------------------------------------------------------|--------------------------------------|----|
| REMIT<br>REMIT<br>RE | A V RESOUR<br>TALL F DEI<br>EMITALL RO | LIVERY 123<br>SEBUD 874T<br>2X<br>TTE 477A | D SAV<br>REMI<br>CAJUN<br>ELLIC<br>LANG<br>SOUT | LCO 017<br>707 OF IDEAL 3<br>BLACKCAP MAY<br>N SA ROSEBUD<br>TT BOND 56N<br>CO IDELLETE 4<br>HLAND ICE 1U<br>CO IDELETTE 3 | 5407 7075<br>4136<br>4P<br>23N<br>6S | 18 |
| EPD's<br>Weights     | BW: 1.2<br>BW: 83 lbs                  | WW: 72<br>WW: 750 lbs                      | YW: 118<br>ADJ 205: 774 lbs                     | Milk: 16<br>YW: 1100 lbs                                                                                                   | TM: 52<br>ADJ 365: 1278 lbs          |    |
|                      | made bu                                | ll with grea                               | at hair, this mo                                | oderate fram                                                                                                               | ed bull has 83                       | lb |

Really soft made bull with great hair, this moderate framed bull has 83lb birthweight and great EPD spread (Birth 1.2, Yearling 118)

| LoT       | 5                                       | L                                   | ANGCO            | DELIVI                                                       | ERY 021F          |
|-----------|-----------------------------------------|-------------------------------------|------------------|--------------------------------------------------------------|-------------------|
|           |                                         |                                     | 2060974          | LCO 021                                                      | .F May 02 2018    |
| REMI      |                                         | CE 1441<br>LIVERY 123<br>SEBUD 874T | S A V<br>REMIT   | 707 OF IDEAL<br>BLACKCAP MAY<br>FALL PLAYBOY<br>I SA ROSEBUD | 4136<br>4P        |
| MJT       | ABEL ELDORA<br>ANDEE 39<br>MJT CHIMES ! | N                                   | PRIME<br>20/20   | DORADO W708<br>TIME'S JESTR<br>SHOW OFF 29<br>ACK CHIMES 4   | ESS 9'00<br>PR    |
| EPD's     | BW: 1.9                                 | WW: 71                              | YW: 121          | Milk: 21                                                     | TM: 57            |
| Weights   | BW: 90 lbs                              | WW: 805 lbs                         | ADJ 205: 834 lbs | YW: 1205 lbs                                                 | ADJ 365: 1411 lbs |
| Good Dali | vory Son fr                             | om Trofiak                          | cow sired by th  | a graat "Aba                                                 | ' Pull            |