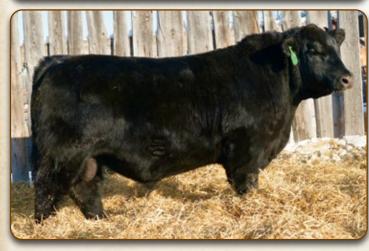

#### **Reference Sire CUDLOBE BROKEN BOW 5B**

| PD's | BW: 2.6    | WW: 78                                 | YW: 137                                       | Milk: 20                                                                                                       | TM: 59                                                 |
|------|------------|----------------------------------------|-----------------------------------------------|----------------------------------------------------------------------------------------------------------------|--------------------------------------------------------|
|      | SUMMITCRES | T PRINCESS 0<br>NEYMAKER 8<br>KLASS 7X | 9U SUMI<br>9U STEV<br>SUMI<br>9U STEV<br>STEV | AITCREST ELBA<br>A AMBUSH 816<br>AITCREST PRIN<br>ENSON MONEY<br>OBE BLACKLAS<br>ENSON EXPEDI<br>INE BLACKLASS | 1<br>ICESS 2J10<br>IMAKER R185<br>IS 19R<br>ITION 859K |
|      |            |                                        | 177715<br>CER                                 | 3 JB 5B<br>GHT DESIGN 1                                                                                        | January 08 2014                                        |
|      |            |                                        |                                               |                                                                                                                |                                                        |

EPD's 
 Weights
 BW: 81 lbs
 WW: 841 lbs
 ADJ 205: 741 lbs
 YW: 1235 lbs
 ADJ 365: 1426 lbs

• My pick from the 2014 Cudlobe bull sale, has seen his EPDs explode with every calf crop. Best footed angus bull we have ever owned.