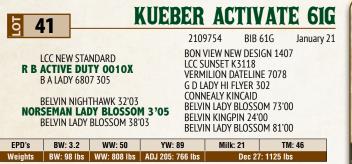

One of the performance calves in the offering this ET is one of the last sons of the now deceased R B Active Duty. Full Brothers to Activate 61G are working in the purebred herds of Double Q Angus and Clegg Angus and maternal brothers working for Jim and David Fraser.