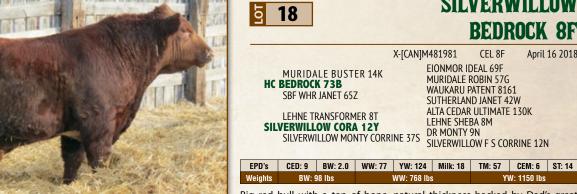

Big red bull with a ton of bone, natural thickness backed by Dad's great Corrine cow family. 98lb BW, 768lb WW, 1150lb YW

April 16 2018

YW: 1150 lbs

| LOT | 19 |
|-----|----|
|     |    |