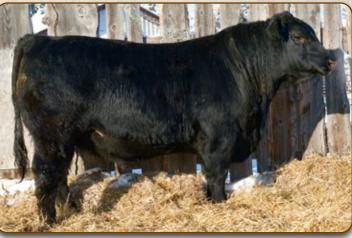

| <b>5</b> 31                                                                                                                                                                                   | K       | UEBEI  | r gun    | SMOK     | E 59G         |  |  |
|-----------------------------------------------------------------------------------------------------------------------------------------------------------------------------------------------|---------|--------|----------|----------|---------------|--|--|
|                                                                                                                                                                                               |         | 2108   | 8189 BIB | 59G Jar  | nuary 14 2019 |  |  |
| KUEBER SHOTGUN WILLIE 22C<br>KUEBER SHOTGUN WILLIE 54E<br>RED BROWNALTA BRIDGET 53Y<br>GUMBO GULCH CREED 94S<br>DMM BLACK ESSENCE 16B<br>DMM BLACKCAP ESSENCE 46U<br>DMM BLACKCAP ESSENCE 46U |         |        |          |          |               |  |  |
| EPD's                                                                                                                                                                                         | BW: 3.2 | WW: 39 | YW: 63   | Milk: 26 | TM: 46        |  |  |
| Weights         BW: 92 lbs         WW: 876 lbs         ADJ 205:<br>806 lbs         Dec 27: 1124 lbs                                                                                           |         |        |          |          |               |  |  |
| Our anchor bull in our Medicine Hat pen of bulls- Gunsmoke 59G was admired for his expressive muscle shape, square design long                                                                |         |        |          |          |               |  |  |

Was admired for his expressive muscle shape, square design long shag, deep rib, huge barrel and unique phenotype. Typical of the Shotgun progeny he is proud fronted, thick ended, and ideal in his hip and hindleg structure. His dam was acquired from the great Miller Wilson program and is a full sibling to supreme champion Blackcap Essence 7Y. Gunsmoke is as complete of a bull as we have raised and If he breeds on anything like Shotgun Willie 54E he will stamp them. Dam 16B is a major herd bull producer selling maternal brothers to Lyseng Land & Cattle, Derek These, and Murray Warring. DNA Tested Homozygous Black.