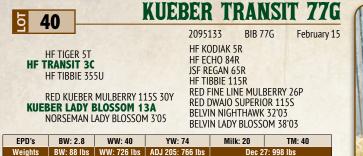

Sire of Lot 39

KUEBER FARMS

A son of our calving ease specialist and one of the top sellers from Hamilton's in 2016, HF Transit 3C. 77G is the youngest black calf in the offering but he makes up for it in terms of quality. He offers a balanced, attractive, correct phenotype, moderate birthweight and maternal power from the Lady Blossom cow family.