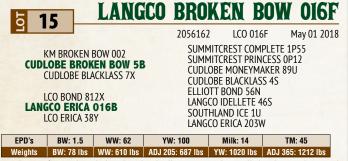

#### **Reference Sire CUDLOBE BROKEN BOW 5B**

| PD's | BW: 2.6    | WW: 78                                 | YW: 137                                       | Milk: 20                                                                                                       | TM: 59                                                 |
|------|------------|----------------------------------------|-----------------------------------------------|----------------------------------------------------------------------------------------------------------------|--------------------------------------------------------|
|      | SUMMITCRES | T PRINCESS 0<br>NEYMAKER 8<br>KLASS 7X | 9U SUMI<br>9U STEV<br>SUMI<br>9U STEV<br>STEV | AITCREST ELBA<br>A AMBUSH 816<br>AITCREST PRIN<br>ENSON MONEY<br>OBE BLACKLAS<br>ENSON EXPEDI<br>INE BLACKLASS | 1<br>ICESS 2J10<br>IMAKER R185<br>IS 19R<br>ITION 859K |
|      |            |                                        | 177715<br>CER                                 | 3 JB 5B<br>GHT DESIGN 1                                                                                        | January 08 2014                                        |
|      |            |                                        |                                               |                                                                                                                |                                                        |

EPD's 
 Weights
 BW: 81 lbs
 WW: 841 lbs
 ADJ 205: 741 lbs
 YW: 1235 lbs
 ADJ 365: 1426 lbs

• My pick from the 2014 Cudlobe bull sale, has seen his EPDs explode with every calf crop. Best footed angus bull we have ever owned.

• Unique outcross genetics that are becoming very popular in the angus industry.

The Broken Bow Sons are very consistent. 959 is typical, clean fronted, tremendous growth and travels easy on sound feet and legs.