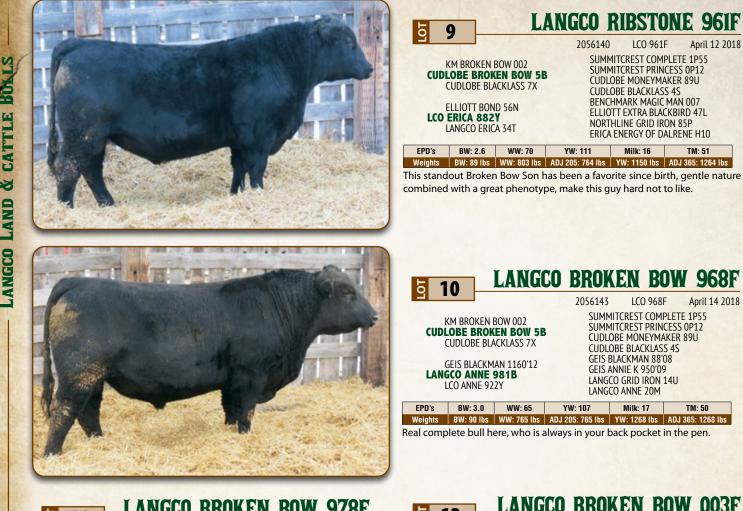

#### **Reference Sire CUDLOBE BROKEN BOW 5B**

| PD's | BW: 2.6    | WW: 78                                 | YW: 137                                       | Milk: 20                                                                                                       | TM: 59                                                 |
|------|------------|----------------------------------------|-----------------------------------------------|----------------------------------------------------------------------------------------------------------------|--------------------------------------------------------|
|      | SUMMITCRES | T PRINCESS 0<br>NEYMAKER 8<br>KLASS 7X | 9U SUMI<br>9U STEV<br>SUMI<br>9U STEV<br>STEV | AITCREST ELBA<br>A AMBUSH 816<br>AITCREST PRIN<br>ENSON MONEY<br>OBE BLACKLAS<br>ENSON EXPEDI<br>INE BLACKLASS | 1<br>ICESS 2J10<br>IMAKER R185<br>IS 19R<br>ITION 859K |
|      |            |                                        | 177715<br>CER                                 | 3 JB 5B<br>GHT DESIGN 1                                                                                        | January 08 2014                                        |
|      |            |                                        |                                               |                                                                                                                |                                                        |

EPD's 
 Weights
 BW: 81 lbs
 WW: 841 lbs
 ADJ 205: 741 lbs
 YW: 1235 lbs
 ADJ 365: 1426 lbs

• My pick from the 2014 Cudlobe bull sale, has seen his EPDs explode with every calf crop. Best footed angus bull we have ever owned.

• Unique outcross genetics that are becoming very popular in the angus industry.

The Broken Bow Sons are very consistent. 959 is typical, clean fronted, tremendous growth and travels easy on sound feet and legs.