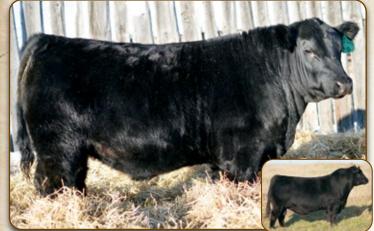

#### Reference Sire REMITALL F DELIVERY 123D

| Weights | BW: 90 lbs | WW: 975 lbs  | ADJ 205: 893 lbs | YW: 1320 lbs                           | ADJ 365: 1365 lbs |   |  |  |
|---------|------------|--------------|------------------|----------------------------------------|-------------------|---|--|--|
| EPD's   | BW: 2      | WW: 70       | YW: 129          | Milk: 22                               | TM: 57            |   |  |  |
|         | TALL ROSE  | SEBUD 23N    | SITZ             | ALLIANCE 6595<br>SC ROSEBUD            |                   |   |  |  |
|         | EMITALL PL |              | LLB N            | IGHT TRAIN 10                          |                   |   |  |  |
|         | A V BLACKC | AP MAY 4136  |                  | 8180 TRAVELE<br>MAY 2397               | R 004             |   |  |  |
|         |            | IDEAL 3407 7 |                  | R R RITO 707<br>IDEAL 3407 OF 1418 076 |                   |   |  |  |
|         |            |              | 1909684          | GR 123D                                | January 28 2010   | b |  |  |

"Delivery" is a bull we selected as a big time performance bull from Lattimers and he definitely has not disappointed, adding incredible length of spine and natural thickness in his progeny.

 EPD's
 BW: 2.5
 WW: 65
 YW: 118
 Milk: 18
 TM: 51