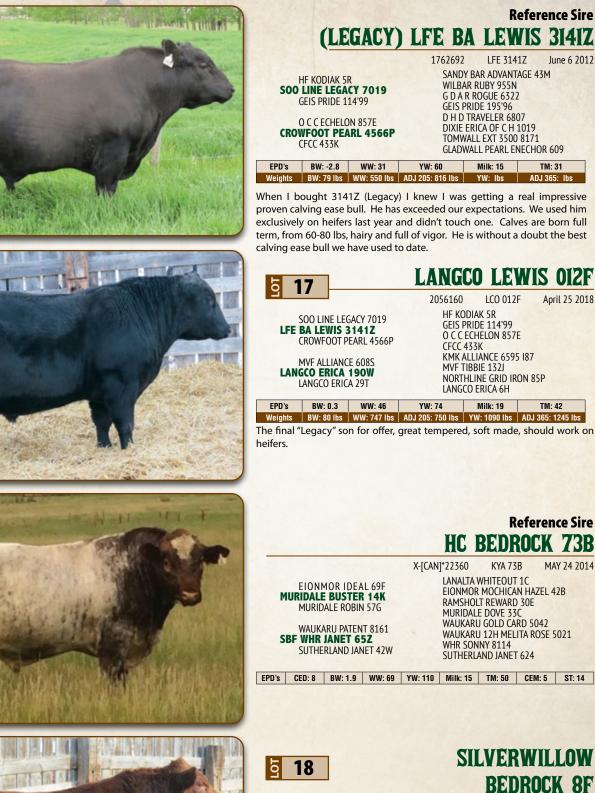

#### **Reference Sire CUDLOBE BROKEN BOW 5B**

| PD's | BW: 2.6    | WW: 78                                 | YW: 137                                       | Milk: 20                                                                                                       | TM: 59                                                 |
|------|------------|----------------------------------------|-----------------------------------------------|----------------------------------------------------------------------------------------------------------------|--------------------------------------------------------|
|      | SUMMITCRES | T PRINCESS 0<br>NEYMAKER 8<br>KLASS 7X | 9U SUMI<br>9U STEV<br>SUMI<br>9U STEV<br>STEV | AITCREST ELBA<br>A AMBUSH 816<br>AITCREST PRIN<br>ENSON MONEY<br>OBE BLACKLAS<br>ENSON EXPEDI<br>INE BLACKLASS | 1<br>ICESS 2J10<br>IMAKER R185<br>IS 19R<br>ITION 859K |
|      |            |                                        | 177715<br>CER                                 | 3 JB 5B<br>GHT DESIGN 1                                                                                        | January 08 2014                                        |
|      |            |                                        |                                               |                                                                                                                |                                                        |

EPD's 
 Weights
 BW: 81 lbs
 WW: 841 lbs
 ADJ 205: 741 lbs
 YW: 1235 lbs
 ADJ 365: 1426 lbs

• My pick from the 2014 Cudlobe bull sale, has seen his EPDs explode with every calf crop. Best footed angus bull we have ever owned.