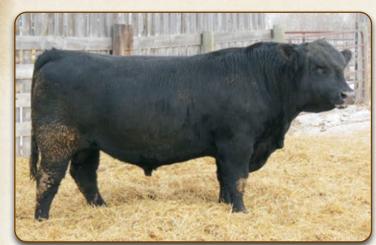

#### Reference Sire REMITALL F DELIVERY 123D

| Weights | BW: 90 lbs | WW: 975 lbs  | ADJ 205: 893 lbs | YW: 1320 lbs                           | ADJ 365: 1365 lbs |   |  |  |
|---------|------------|--------------|------------------|----------------------------------------|-------------------|---|--|--|
| EPD's   | BW: 2      | WW: 70       | YW: 129          | Milk: 22                               | TM: 57            |   |  |  |
|         | TALL ROSE  | SEBUD 23N    | SITZ             | ALLIANCE 6595<br>SC ROSEBUD            |                   |   |  |  |
|         | EMITALL PL |              | LLB N            | IGHT TRAIN 10                          |                   |   |  |  |
|         | A V BLACKC | AP MAY 4136  |                  | 8180 TRAVELE<br>MAY 2397               | R 004             |   |  |  |
|         |            | IDEAL 3407 7 |                  | R R RITO 707<br>IDEAL 3407 OF 1418 076 |                   |   |  |  |
|         |            |              | 1909684          | GR 123D                                | January 28 2010   | b |  |  |

"Delivery" is a bull we selected as a big time performance bull from Lattimers and he definitely has not disappointed, adding incredible length of spine and natural thickness in his progeny.

 EPD's
 BW: 2.5
 WW: 65
 YW: 118
 Milk: 18
 TM: 51

 Weights
 BW: 87 lbs
 WW: 755 lbs
 ADJ 205: 739 lbs
 YW: 1185 lbs
 ADJ 365: 1359 lbs

"Balance" best describes this potential herd bull. Phenotypically, this bull shows thickness throughout, carrying it all on sound feet and a moderate frame. Big time EPD's for performance combined with 87lb birth weight.