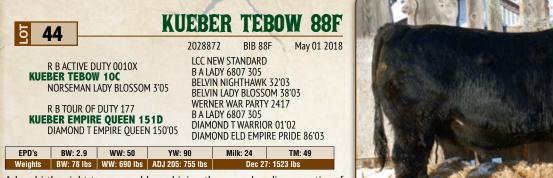

| <b>5</b> 3        | 8          |             | KUEBI                                                    | ER TE                                                                                                                      | BOW                                 | 73G        |
|-------------------|------------|-------------|----------------------------------------------------------|----------------------------------------------------------------------------------------------------------------------------|-------------------------------------|------------|
|                   | U          |             | 2095:                                                    | L25 BIB 7                                                                                                                  | '3G F                               | ebruary 27 |
| KUEE<br>N<br>KUEE | OMM CREED  | ADY BLOSSON | B A LA<br>BELVI<br>BELVI<br>GUME<br>B7D<br>RED C<br>GEIS | EW STANDARE<br>ADY 6807 305<br>N NIGHTHAWK<br>N LADY BLOSS<br>30 GULCH CRE<br>30MM ESSENCE<br>40DIAK 21'07<br>3AR MISS BUR | 32'03<br>OM 38'03<br>ED 94S<br>156P |            |
| EPD's             | BW: 5.2    | WW: 54      | YW: 91                                                   | Milk: 24                                                                                                                   | TM:                                 | 51         |
| Weights           | BW: 97 lbs | WW: 801 lbs | ADJ 205: 932 lbs                                         | Dec 2                                                                                                                      | 7: <b>1152 lbs</b>                  |            |
|                   |            |             | o and quarter.                                           |                                                                                                                            | -                                   |            |

A rugged calf with a massive hip and quarter. One of the youngest calves in the offering but one that does not let up in terms Weight Per Day Age and Average Daily Gain. Feed efficient, growth oriented genetics of Acitve Duty and Creed 94S.