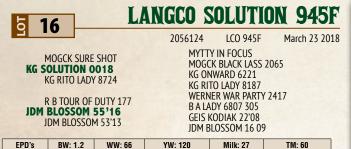

#### **Reference Sire** KG SOLUTION 0018

|                         |                                             |                                              | YW: 121         Milk: 23         TM: 56           ADJ 205:         Ibs         YW: Ibs         ADJ 365: |                                                                                                              |                 |  |  |  |  |  |  |
|-------------------------|---------------------------------------------|----------------------------------------------|---------------------------------------------------------------------------------------------------------|--------------------------------------------------------------------------------------------------------------|-----------------|--|--|--|--|--|--|
| EPD's                   | BW: -2                                      | WW: 66                                       | YW: 121                                                                                                 | Milk: 23                                                                                                     | TM: 56          |  |  |  |  |  |  |
| MOGC<br>M<br>KG RI<br>K | G ONWARD<br><b>TO LADY 8</b><br>G RITO LADY | HOT<br>K LASS 2065<br>6221<br>8724<br>′ 8187 | MYTT<br>S A V<br>MOGO<br>CONN<br>KG DI<br>R R F<br>KG RI                                                | Y COUNTESS 9<br>PAY DAY 3261<br>CK BLACK LASS<br>NEALY ONWARD<br>UCHESS 0118<br>ERDINAND 758<br>TO LADY 3212 | C2502           |  |  |  |  |  |  |
|                         |                                             |                                              | 1719204<br>S & F                                                                                        | IMP 0018X<br>FOCUS OF E R                                                                                    | January 25 2010 |  |  |  |  |  |  |

Weights BW: 80 lbs WW: 755 lbs ADJ 205: 738 lbs YW: 1175 lbs ADJ 365: 1343 lbs

This bull was purchased in Dam at the Riverbend dispersal. Neat and clean fronted, wide based we used this fella as an outcross on our heifers this year. Suitable for heifers.