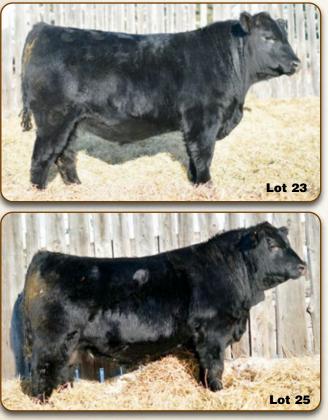

| <b>a 2</b> 3         |            | KUEB        | ER REA                 | L EST    | ATE 51G         |
|----------------------|------------|-------------|------------------------|----------|-----------------|
|                      |            |             | 2109761                | BIB 51G  | January 07 2019 |
| EPD's                | BW: 1      | WW: 49      | YW: 92                 | Milk: 26 | TM: 50          |
| Weights              | BW: 78 lbs | WW: 774 lbs | ADJ 205: 693 lbs       | Dec 2    | 7: 1055 lbs     |
|                      |            |             |                        |          |                 |
| 5 25                 |            | KUEBE       | ER REA                 | L EST/   | ATE 53G         |
| <u>៦</u> 25          | ;          | KUEBE       | <b>ER REA</b><br>21097 |          |                 |
| <b>5 25</b><br>EPD's | BW: 0.5    | WW: 48      |                        |          |                 |

| <u>5</u> 24            | -          | K           | UEBER<br>21097          |          | G January 10  |  |  |  |
|------------------------|------------|-------------|-------------------------|----------|---------------|--|--|--|
| EPD's                  | BW: 1.8    | WW: 50      | YW: 94                  | Milk: 26 | TM: 51        |  |  |  |
| Weights                | BW: 84 lbs | WW: 704 lbs | ADJ 205: 639 lbs        | Dec 27   | ': 1002 lbs   |  |  |  |
| KUEBER REAL ESTATE 55G |            |             |                         |          |               |  |  |  |
| 5 76                   |            | KUEBE       | ER REAL                 | L EST/   | <b>TE 55G</b> |  |  |  |
| <u>2</u>               | <b>;</b> ] | KUEBE       | <b>ER REA</b><br>21097- |          |               |  |  |  |
| <b>526</b><br>EPD's    | BW: 1      | WW: 49      |                         |          |               |  |  |  |

**CONNEALY CONSENSUS** 

E A ROSE 918

HF KODIAK 5R

HF ECHO 84R

BRAZILA OF CONANGA 3991 839A SOO LINE MOTIVE 9016

JUST-ROCK 1118 QUINLAN 617P SMC ROSEMARIE 11N

12

| ō 27                                      | KU                                                                                             | EBER        | REAL                                                 | ESTAT    | 'E 60G          |
|-------------------------------------------|------------------------------------------------------------------------------------------------|-------------|------------------------------------------------------|----------|-----------------|
|                                           |                                                                                                | 2119        | 9428 BIE                                             | 60G Jar  | nuary 15 2019   |
| BROOKING<br>SOO LI<br>HF TIGI<br>KUEBER W | ALY EARNAN (<br><b>REAL ESTA</b><br>NE ROSE 1019<br>ER 5T<br><b>HISKEY GIR</b><br>IERE 617P RO | TE 6072     | BRAZILA<br>SOO LIN<br>E A ROSE<br>HF KODI<br>HF ECHC | AK 5R    | 3991 839A<br>.6 |
| EPD's                                     | BW: 0.5                                                                                        | WW: 48      | YW: 90                                               | Milk: 26 | TM: 50          |
| Weights                                   | BW: 83 lbs                                                                                     | WW: 802 lbs | ADJ 205:<br>741 lbs                                  | Dec 27:  | 1104 lbs        |