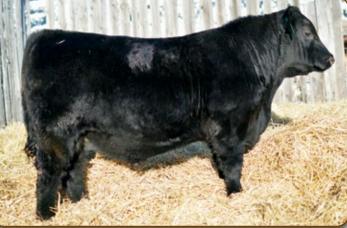

A spring born two year old off the late Slingshot bull. We admire this bull for his balanced and attractive phenotype, muscle expression throughout his lower third, depth of fore rib and overall capacity. A very complete, athletic bull that will go out and cover a lot of cows.