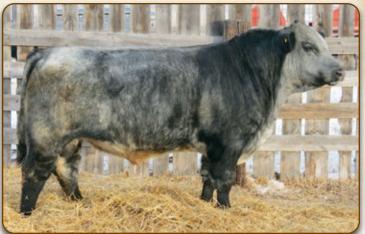

#### SASKVALLEY YESTERDAY 116Y SASKVALLEY ALABASTER 31A SASKVALLEY DORA 178Y

LANGCO GRID IRON 14U LANGCO LADY BLOSSOM 850Z LANGCO LADY BLOSSOM 1L

**BLUE BULL** 

NOT REGISTERED SASKVALLEY WHOLESALE 114W

SASKVALLEY ROSE 43W SASKVALLEY VOYAGEUR 213U SASKVALLEY DORA 319R NORTHLINE GRID IRON 85P LLANGCO BARONESS 34N **CONNEALY KINCAID BELVIN LADY BLOSSOM 25'97** 