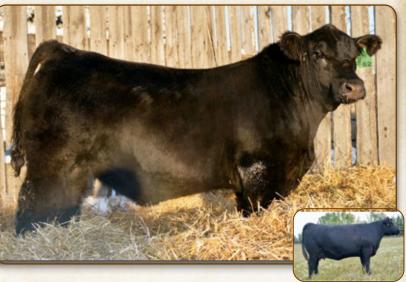

• Unique outcross genetics that are becoming very popular in the angus industry.

The Broken Bow Sons are very consistent. 959 is typical, clean fronted, tremendous growth and travels easy on sound feet and legs.

#### LANGCO BROKEN BOW 978F 11

**KM BROKEN BOW 002 CUDLOBE BROKEN BOW 5B** CUDLOBE BLACKLASS 7X

NORTHLINE GRID IRON 85P LANGCO ERICA 32U LANGCO ERICA 6H

2056149 LCO 978F April 15 2018 SUMMITCREST COMPLETE 1P55 SUMMITCREST PRINCESS 0P12 CUDLOBE MONEYMAKER 89U CUDLOBE BLACKLASS 4S YOUNG DALE TOUCH DOWN 36M NORTHLINE FATAL ATTRACTION 85L JLM WHAM 1F **BRAESIDE ERICA 54'96** 

|    | EPD's   | BW: 2.8          | WW: 75       | YW: 106              | Milk: 20     | TM: 58            |
|----|---------|------------------|--------------|----------------------|--------------|-------------------|
|    | Weights | BW: 89 lbs       | WW: 835 lbs  | ADJ 205: 804 lbs     | YW: 1150 lbs | ADJ 365: 1258 lbs |
| C. |         | مانين البيما مام | h late of me | to up all atuan with |              |                   |