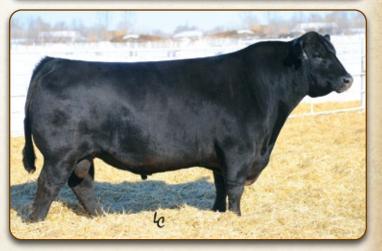

#### LANGCO BROKEN BOW 978F 11

**KM BROKEN BOW 002 CUDLOBE BROKEN BOW 5B** CUDLOBE BLACKLASS 7X

NORTHLINE GRID IRON 85P LANGCO ERICA 32U LANGCO ERICA 6H

2056149 LCO 978F April 15 2018 SUMMITCREST COMPLETE 1P55 SUMMITCREST PRINCESS 0P12 CUDLOBE MONEYMAKER 89U CUDLOBE BLACKLASS 4S YOUNG DALE TOUCH DOWN 36M NORTHLINE FATAL ATTRACTION 85L JLM WHAM 1F **BRAESIDE ERICA 54'96** 

|    | EPD's   | BW: 2.8          | WW: 75       | YW: 106              | Milk: 20     | TM: 58            |
|----|---------|------------------|--------------|----------------------|--------------|-------------------|
|    | Weights | BW: 89 lbs       | WW: 835 lbs  | ADJ 205: 804 lbs     | YW: 1150 lbs | ADJ 365: 1258 lbs |
| C. |         | مانين البيما مام | h late of me | to up all atuan with |              |                   |

Sound ranch bull with lots of maternal strength.