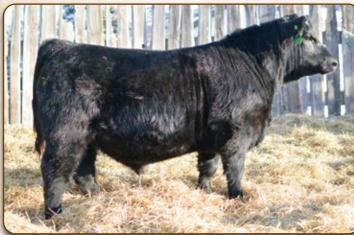

 Weights
 BW: 87 lbs
 WW: 755 lbs
 ADJ 205: 739 lbs
 YW: 1185 lbs
 ADJ 365: 1359 lbs

"Balance" best describes this potential herd bull. Phenotypically, this bull shows thickness throughout, carrying it all on sound feet and a moderate frame. Big time EPD's for performance combined with 87lb birth weight.