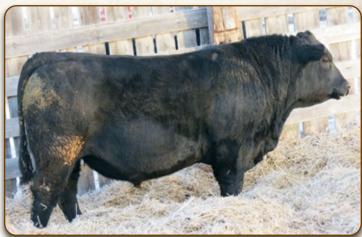

#### LANGCO DELIVERY 025F

**SAV RESOURCE 1441 REMITALL F DELIVERY 123D REMITALL ROSEBUD 874T** 

NORTHLINE GRID IRON 85P **LANGCO ERICA 203W** LANGCO ERICA 19N

2060976 LCO 025F May 08 2018 RITO 707 OF IDEAL 3407 7075 S A V BLACKCAP MAY 4136 **REMITALL PLAYBOY 4P** CAJUN SA ROSEBUD 23N YOUNG DALE TOUCH DOWN 36M NORTHLINE FATAL ATTRACTION 85L LANGCO KINCAID 5J **ERICA ENERGY OF DALRENE H10** 

EPD's BW: 2.9 WW: 66 YW: 103 Milk: 19 TM: 52 Weights | BW: 90 lbs | WW: 762 lbs | ADJ 205: 811 lbs | YW: 1090 lbs | ADJ 365: 1284 lbs

Fancy made Delivery out of a front pasture cow that always brings in a good one in the fall. Brother last year sold to Rick Kendall.