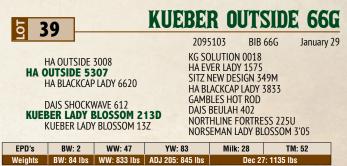

The only calf off the HA Outside bull we own part of who was brought up from Hinmans in Montana. 66G was a member of our Medicine Hat Pen of Bulls. 66G is a docile, long, smooth made bull correct on his feet and legs with added growth and performance. 66G is small headed, flat shouldered and recommended for heifers. His dam 213D is an angular female sired by the Denver champion Shockwave. 213D is ideal in her udder composition and sold one of our top sellers last year to Lyseng Land and Cattle.

Sire of Lot 39

KUEBER FARMS

A son of our calving ease specialist and one of the top sellers from Hamilton's in 2016, HF Transit 3C. 77G is the youngest black calf in the offering but he makes up for it in terms of quality. He offers a balanced, attractive, correct phenotype, moderate birthweight and maternal power from the Lady Blossom cow family.