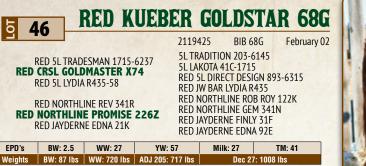

RED GOLD-BAR KING V415 107K RED CORNERSTONE QUEEN 361M RED RSL LAKOTA MISS 584H

RED CORNERSTONE PRINCESS 421W Dam to Lot 45

RED KUEBER HOT WHEELS Maternal Sibling to Lot 45

ROB ROY 122K Sire to Lot 45

A ET calf off the Goldmaster bull brought up to Canada from Wisconsin. Goldstar 68G is a smooth shouldered, hairy, nice hearted, and out of a perfect uddered cow. 2 maternal siblings exported to Montana and Texas, maternal brother working at Barry and Charmaine Ronscoe's.