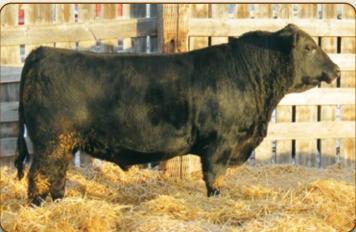

#### Reference Sire REMITALL F DELIVERY 123D

| Weights | BW: 90 lbs | WW: 975 lbs  | ADJ 205: 893 lbs | YW: 1320 lbs                           | ADJ 365: 1365 lbs |   |  |  |
|---------|------------|--------------|------------------|----------------------------------------|-------------------|---|--|--|
| EPD's   | BW: 2      | WW: 70       | YW: 129          | Milk: 22                               | TM: 57            |   |  |  |
|         | TALL ROSE  | SEBUD 23N    | SITZ             | ALLIANCE 6595<br>SC ROSEBUD            |                   |   |  |  |
|         | EMITALL PL |              | LLB N            | IGHT TRAIN 10                          |                   |   |  |  |
|         | A V BLACKC | AP MAY 4136  |                  | 8180 TRAVELE<br>MAY 2397               | R 004             |   |  |  |
|         |            | IDEAL 3407 7 |                  | R R RITO 707<br>IDEAL 3407 OF 1418 076 |                   |   |  |  |
|         |            |              | 1909684          | GR 123D                                | January 28 2010   | b |  |  |

"Delivery" is a bull we selected as a big time performance bull from Lattimers and he definitely has not disappointed, adding incredible length of spine and natural thickness in his progeny.

 EPD's
 BW: 2.5
 WW: 65
 YW: 118
 Milk: 18
 TM: 51