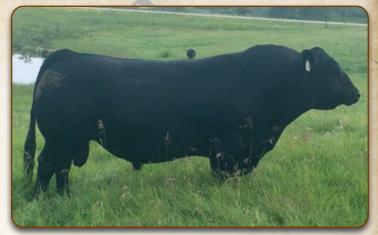

Z             | ALLIANCE 6595<br>SC ROSEBUD            |                   |   |  |  |
|         | EMITALL PL |              | LLB N            | IGHT TRAIN 10                          |                   |   |  |  |
|         | A V BLACKC | AP MAY 4136  |                  | 8180 TRAVELE<br>MAY 2397               | R 004             |   |  |  |
|         |            | IDEAL 3407 7 |                  | R R RITO 707<br>IDEAL 3407 OF 1418 076 |                   |   |  |  |
|         |            |              | 1909684          | GR 123D                                | January 28 2010   | b |  |  |

"Delivery" is a bull we selected as a big time performance bull from Lattimers and he definitely has not disappointed, adding incredible length of spine and natural thickness in his progeny.





 EPD's
 BW: 2.5
 WW: 65
 YW: 118
 Milk: 18
 TM: 51

 Weights
 BW: 87 lbs
 WW: 755 lbs
 ADJ 205: 739 lbs
 YW: 1185 lbs
 ADJ 365: 1359 lbs

"Balance" best describes this potential herd bull. Phenotypically, this bull shows thickness throughout, carrying it all on sound feet and a moderate frame. Big time EPD's for performance combined with 87lb birth weight.



Here is bull that just keeps getting better every day. A 75lb birthweight Delivery Son is sure to make friends sale day.



LANGCO

**DELIVERY 989F** 

2060967 LCO 989F April 19 2018

RITO 707 OF IDEAL 3407 7075 S A V RESOURCE 1441 S A V BLACKCAP MAY 4136 **REMITALL F DELIVERY 123D** REMITALL PLAYBOY 4P REMITALL ROSEBUD 874T CAJUN SA ROSEBUD 23N

NORTHLINE GRID IRON 85P LANGCO GRID IRON 14U LANGCO BARONESS 34N LCO LADY BLOSSOM 252