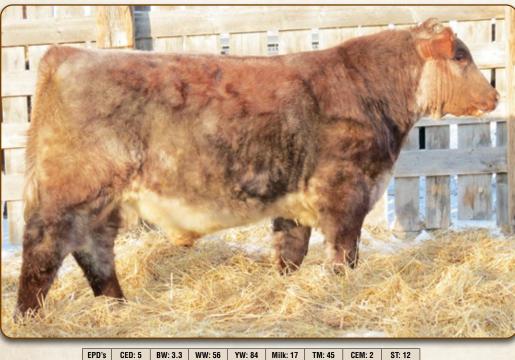

#### SASKVALLEY YESTERDAY 116Y SASKVALLEY ALABASTER 31A SASKVALLEY DORA 178Y

LANGCO GRID IRON 14U LANGCO LADY BLOSSOM 850Z LANGCO LADY BLOSSOM 1L

**BLUE BULL** 

NOT REGISTERED SASKVALLEY WHOLESALE 114W

SASKVALLEY ROSE 43W SASKVALLEY VOYAGEUR 213U SASKVALLEY DORA 319R NORTHLINE GRID IRON 85P LLANGCO BARONESS 34N **CONNEALY KINCAID BELVIN LADY BLOSSOM 25'97** 