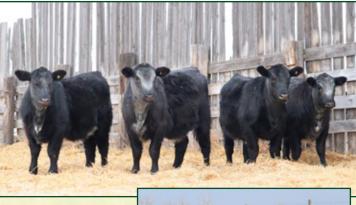

Lot 17 **BLUE ROAN** HEIFERS

Handpicked pen of 4 blue roan heifers sired by DASF White Out 1G (Saskvalley Yesterday son), all out of purebred Angus cows. Sell open and ready to breed in the spring.

Steven & Donna Lang P.O. Box 604 Viking, AB TOB 4N0