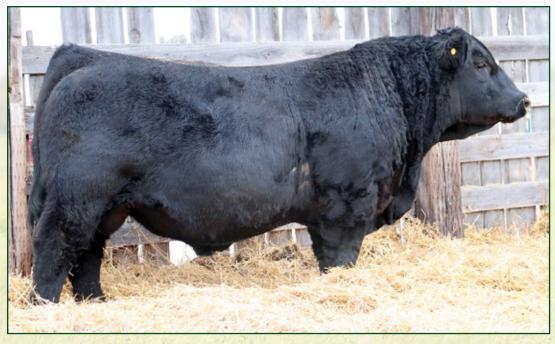

### LANGCO ENCORE 31K

2286788 LCO 31K April 07 2022

| BW     | ADJ 205 | ADJ 365  | BW  | ww | YW | Milk |
|--------|---------|----------|-----|----|----|------|
| 83 lbs | 809 lbs | 1148 lbs | 2.2 | 46 | 81 | 27   |