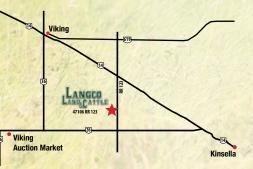

Join us for our Open House February 9th, 11 am to 4 pm at the farm



Bidding Opens 9am Closeout at 7:00 pm www.farmgatetimedauctions.ca



### langcocattle.com

BULL SALE - FRIDAY, FEBRUARY 9, 2024

Open House on Sale Day - 11 am - 4 pm

www.farmgatetimedauctions.ca

Bidding Opens - 9 am Bidding Closes - 7 pm





Langco Rolls Royce 514K as a calf



Barrett, Evelyn, Colin, Gracie, Donna & Steven Lang

Welcome to the 2024 Langco Bull Sale! This is truly a transition year here at Langco as our sale partners, Kueber Angus, have dispersed their herd, and we thank them for their years of contribution and friendship. Therefore, we made the decision to go it alone, with a Farmgate timed auction sale, here at the farm. Feel free to come and check out the bulls any time before sale day at your convenience, or to avoid any bad weather. We will be having an "open house" sale day for anyone uncomfortable with the internet, to come and bid on animals in person if they so desire. Also new for this year is the addition of some impressive Sim/Angus bulls on offer, and of course what would a Langco sale be withou