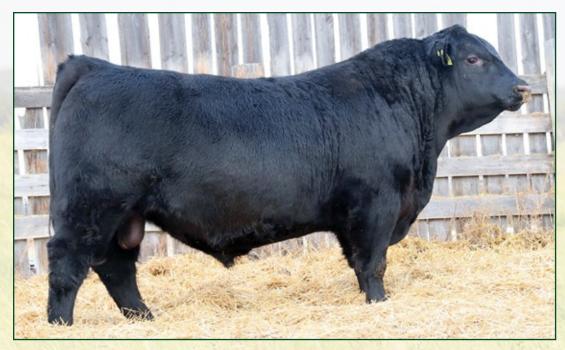

#### LANGCO ROLLS ROYCE 514K

Simm/Angus May 1, 2022

 BW
 WW

 97 lbs
 900 bs

Heavy performance bull for the times with a 900 lbs weaning weight. Big footed, square hipped, big nutted, cow bull.

WHEATLAND BENTLEY 630D IPU BENTLEY 81F CLAYHILL FANCY LUCH 39A **RF LEXUS 056H** WFL ABSOLUTE 51Y RF CREAM SODA 763E RF CREAM SODA 588C