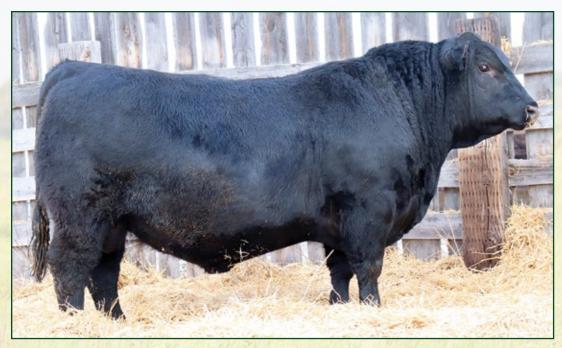

### LANGCO BUGATTI 42K

Simm/Angus April 16, 2022

BWWW80 lbs840 lbs

Fancy made angus look, along with more moderate birth weight, huge nutted. Suitable for cows.

Lot **9** 

WHEATLAND BENTLEY 630D IPU BENTLEY 81F CLAYHILL FANCY LUCH 39A **RF LEXUS 056H** WFL ABSOLUTE 51Y RF CREAM SODA 763E RF CREAM SODA 588C