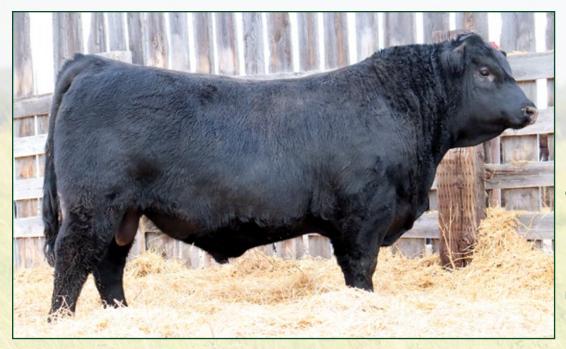

#### LANGCO MERCEDES 36K

Simm/Angus April 13, 2022

 BW
 WW

 89 lbs
 845 lbs

Bull cut from the same mold as 514K. Very impressive with touch less birth weight. Suitable for cows.