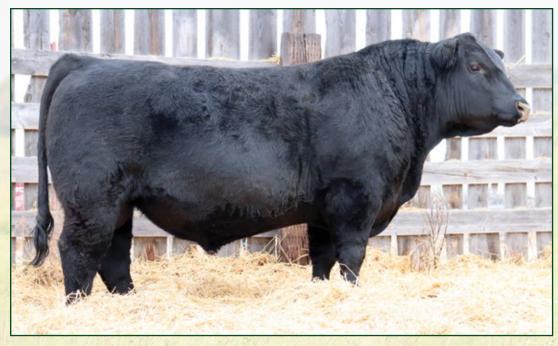

#### LANGCO MERCEDES 36K

Simm/Angus April 13, 2022

 BW
 WW

 89 lbs
 845 lbs

Bull cut from the same mold as 514K. Very impressive with touch less birth weight. Suitable for cows.