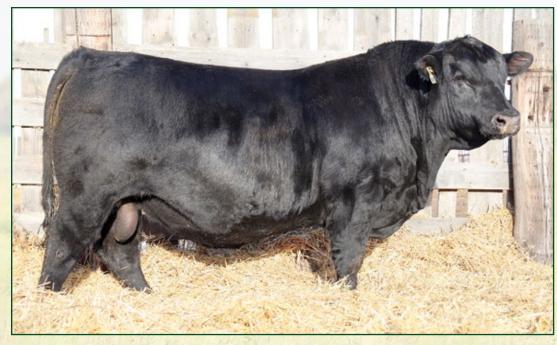

#### LANGCO ROLLS ROYCE 514K

Simm/Angus May 1, 2022

 BW
 WW

 97 lbs
 900 bs

Heavy performance bull for the times with a 900 lbs weaning weight. Big footed, square hipped, big nutted, cow bull.

WHEATLAND BENTLEY 630D IPU BENTLEY 81F CLAYHILL FANCY LUCH 39A **RF LEXUS 056H** WFL ABSOLUTE 51Y RF CREAM SODA 763E RF CREAM SODA 588C