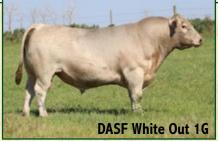

Lot 17 **BLUE ROAN** HEIFERS

Handpicked pen of 4 blue roan heifers sired by DASF White Out 1G (Saskvalley Yesterday son), all out of purebred Angus cows. Sell open and ready to breed in the spring.

Steven & Donna Lang P.O. Box 604 Viking, AB TOB 4N0