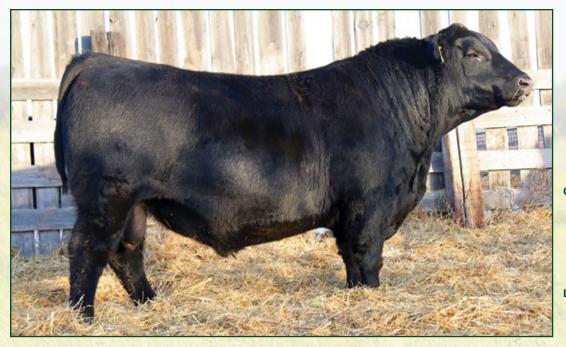

### LANGCO BUGATTI 42K

Simm/Angus April 16, 2022

BWWW80 lbs840 lbs

Fancy made angus look, along with more moderate birth weight, huge nutted. Suitable for cows.

Lot **9** 

WHEATLAND BENTLEY 630D IPU BENTLEY 81F CLAYHILL FANCY LUCH 39A **RF LEXUS 056H** WFL ABSOLUTE 51Y RF CREAM SODA 763E RF CREAM SODA 588C